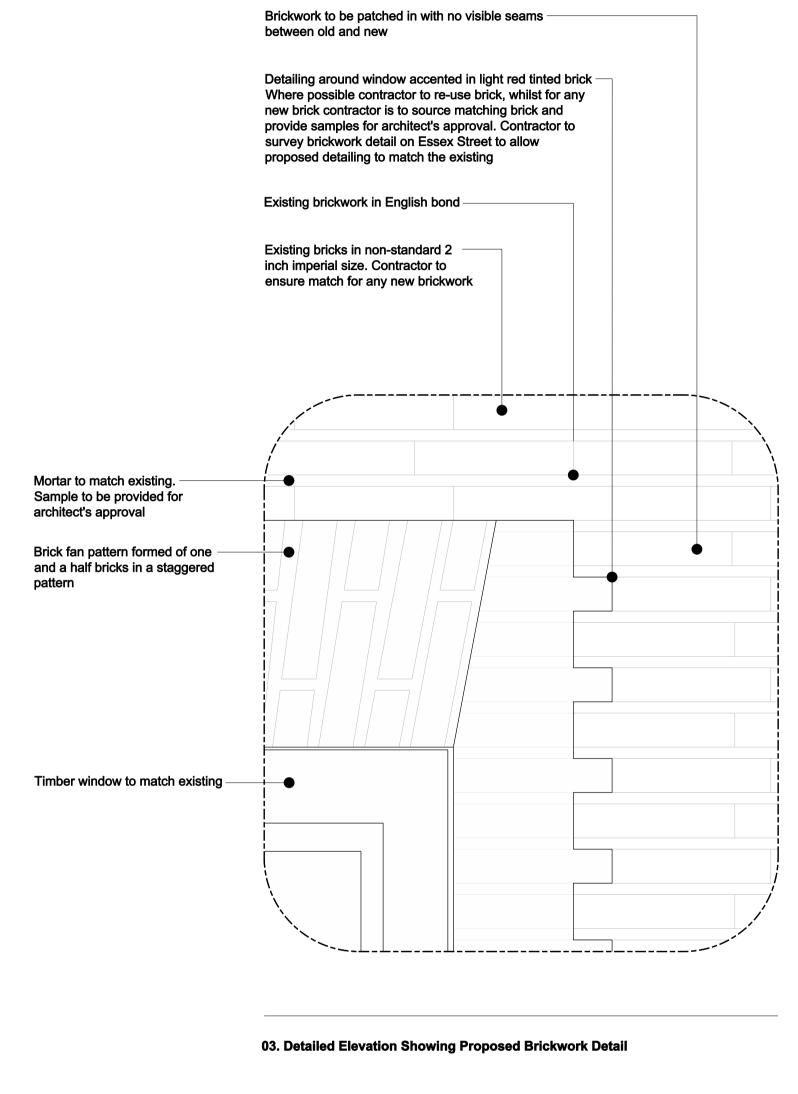

01. Plan Showing Junction of Window and Wall

Comflor infill

L shaped steel angle supporting new slab

Plasterboard ceilling

Existing buildup of existing plaster applied to masonry

INTERNAL

Proposed timber framed window to match existing. Contractor to allow for survey of existing window on Strand and Essex Street in order to provide matching double glazed replica. Position in window reveal and tone of glass to all match existing