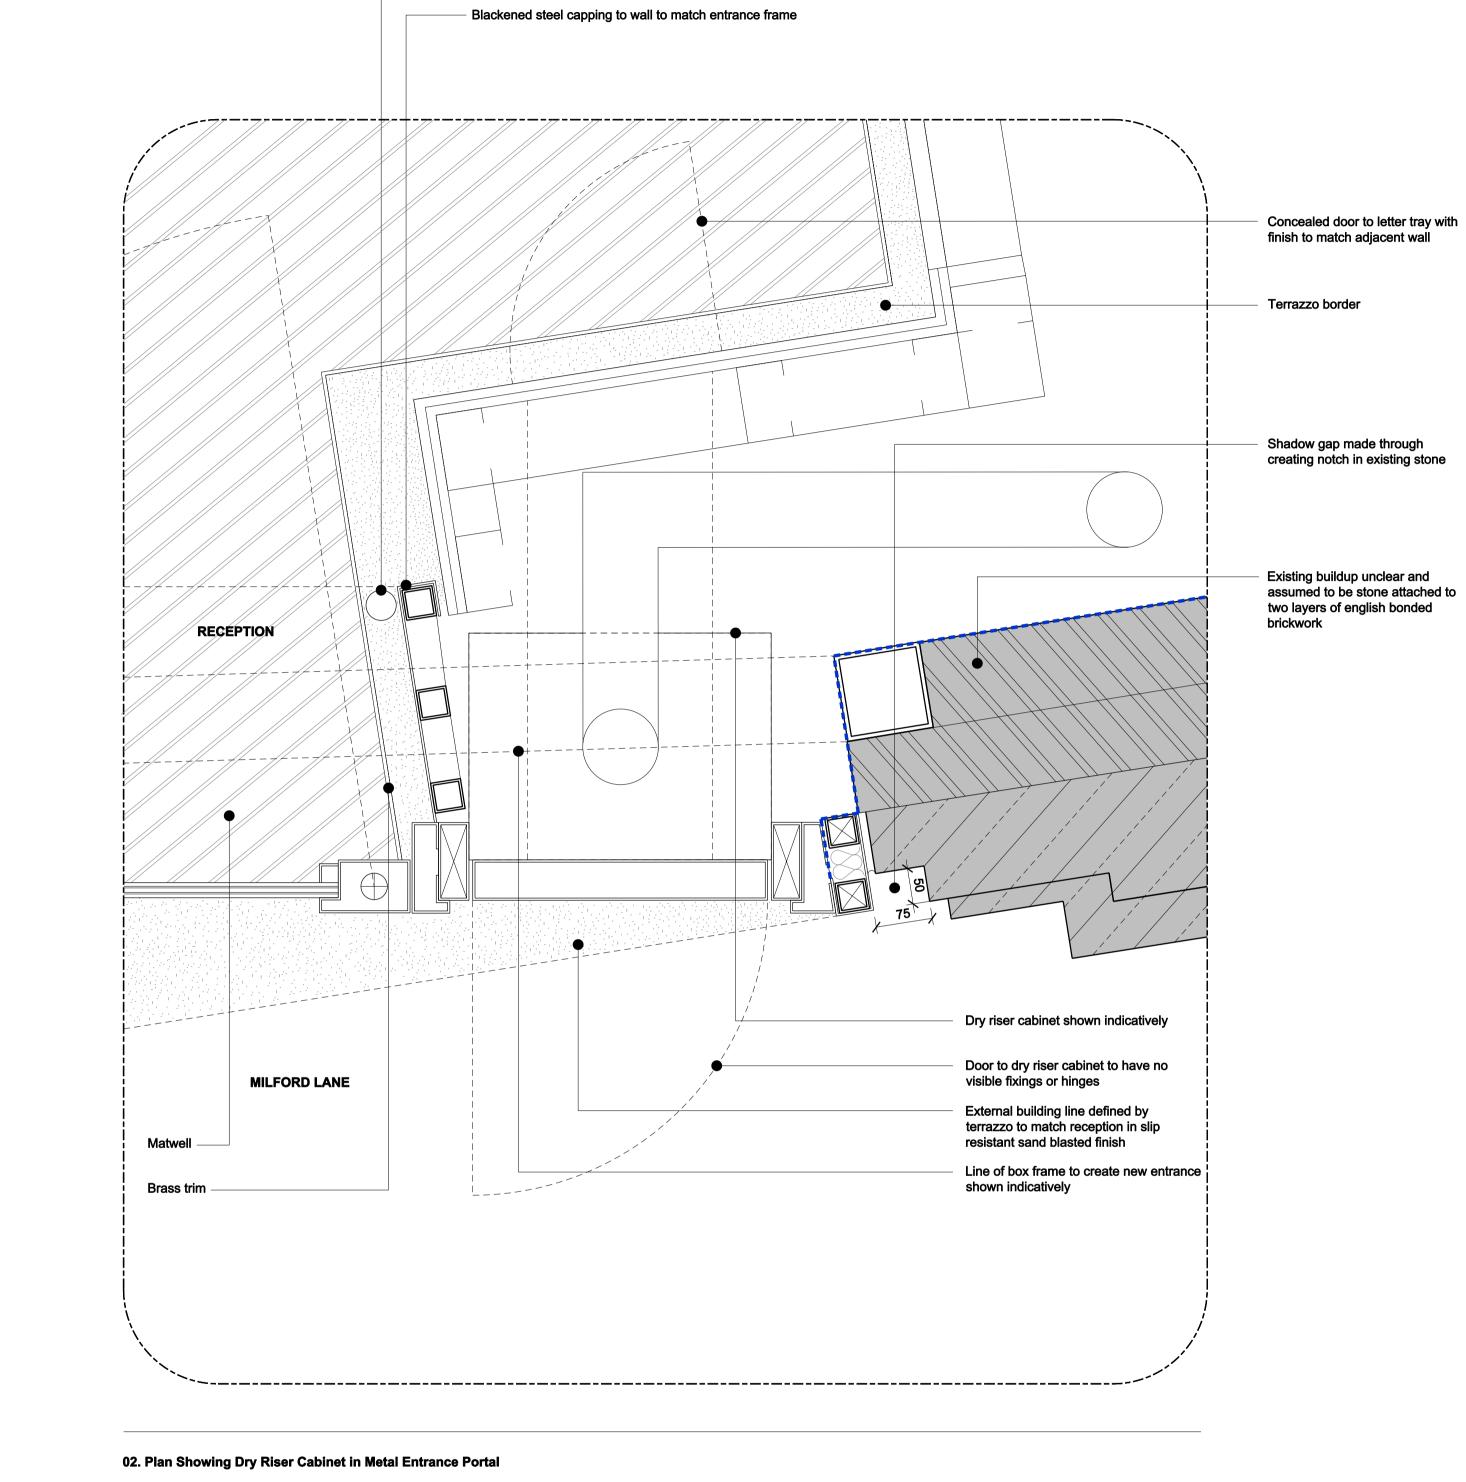

MILFORD LANE

01. Plan Showing Junction of Proposed Stone Cladding and Metal Entrance Portal

Layer of blockwork following adjacent existing buildup

Two layers of plasterboard supported from metal studwork