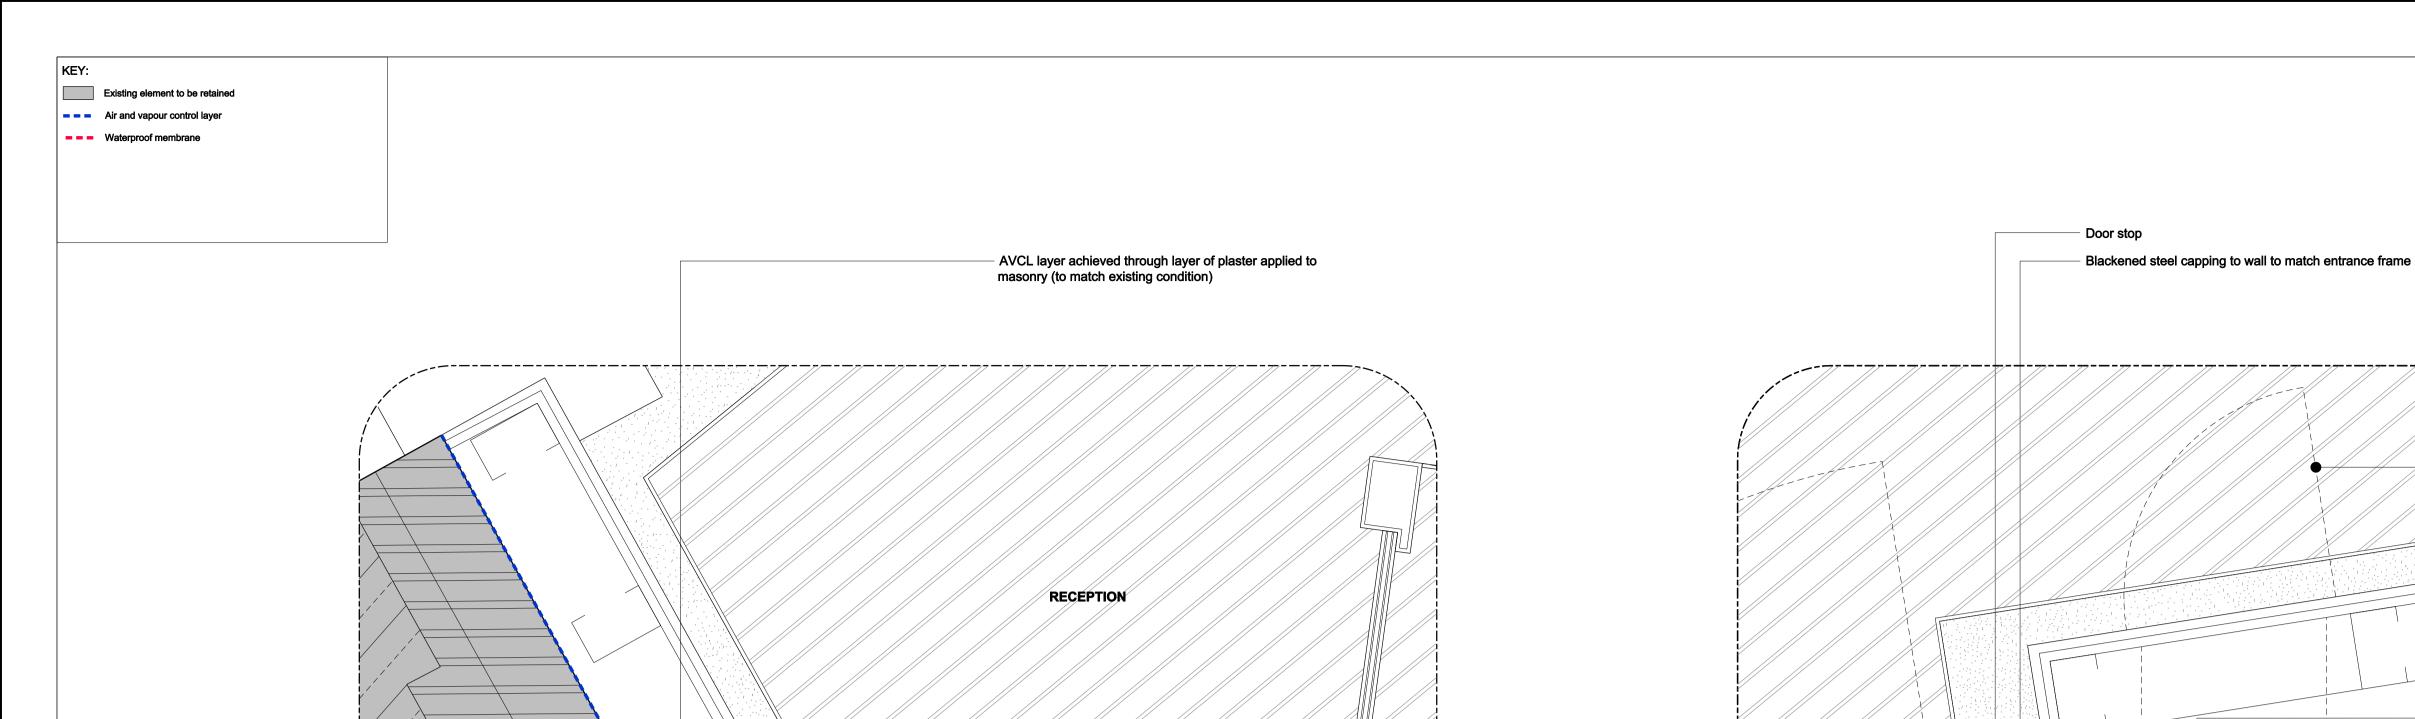

75

Shadow gap with mastic to match stone-

(shown indicatively - to specialist design)

Door frame fixed through to structure concealed  $\,-\,$  within entrance portal frame

Entrance doors to specialist design. Design intent is for blackened steel pivot doors with concealed power assist

Welded joints to metal portal -

no visible mechanical fixings

Supporting steelwork —

`~-----

Wall starter

Proposed stone patched in -

Mineral wool insulation

(reuse stone removed from elsewhere in facade where possible)

MILFORD LANE

01. Plan Showing Junction of Proposed Stone Cladding and Metal Entrance Portal

Layer of blockwork following adjacent existing buildup

Two layers of plasterboard supported from metal studwork