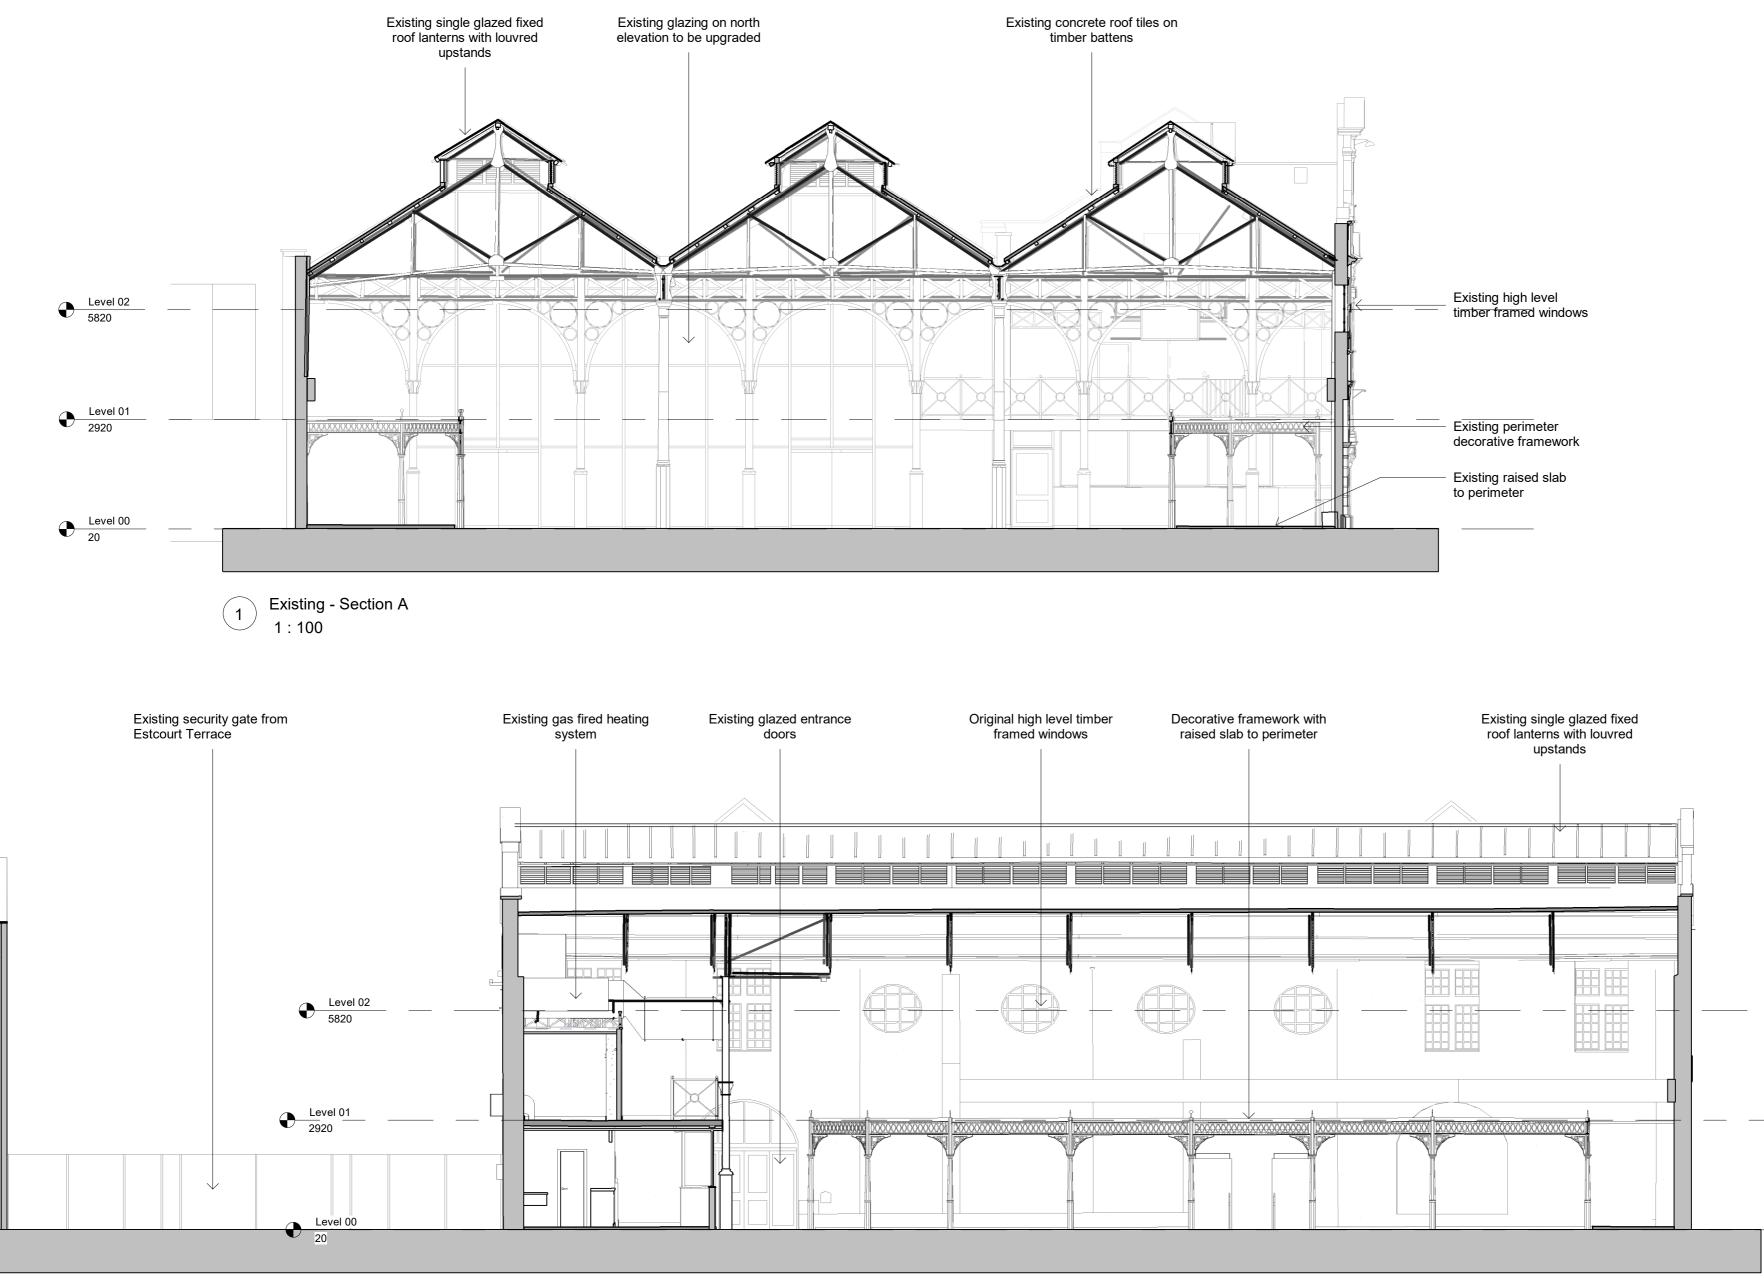

2

Existing - Section B 1 : 100

Notes: Contractors must verify all dimensions on site before commencing any work or shop drawings. This drawing is not to be scaled. Use figured dimensions only. Subject to statutory approvals and survey.