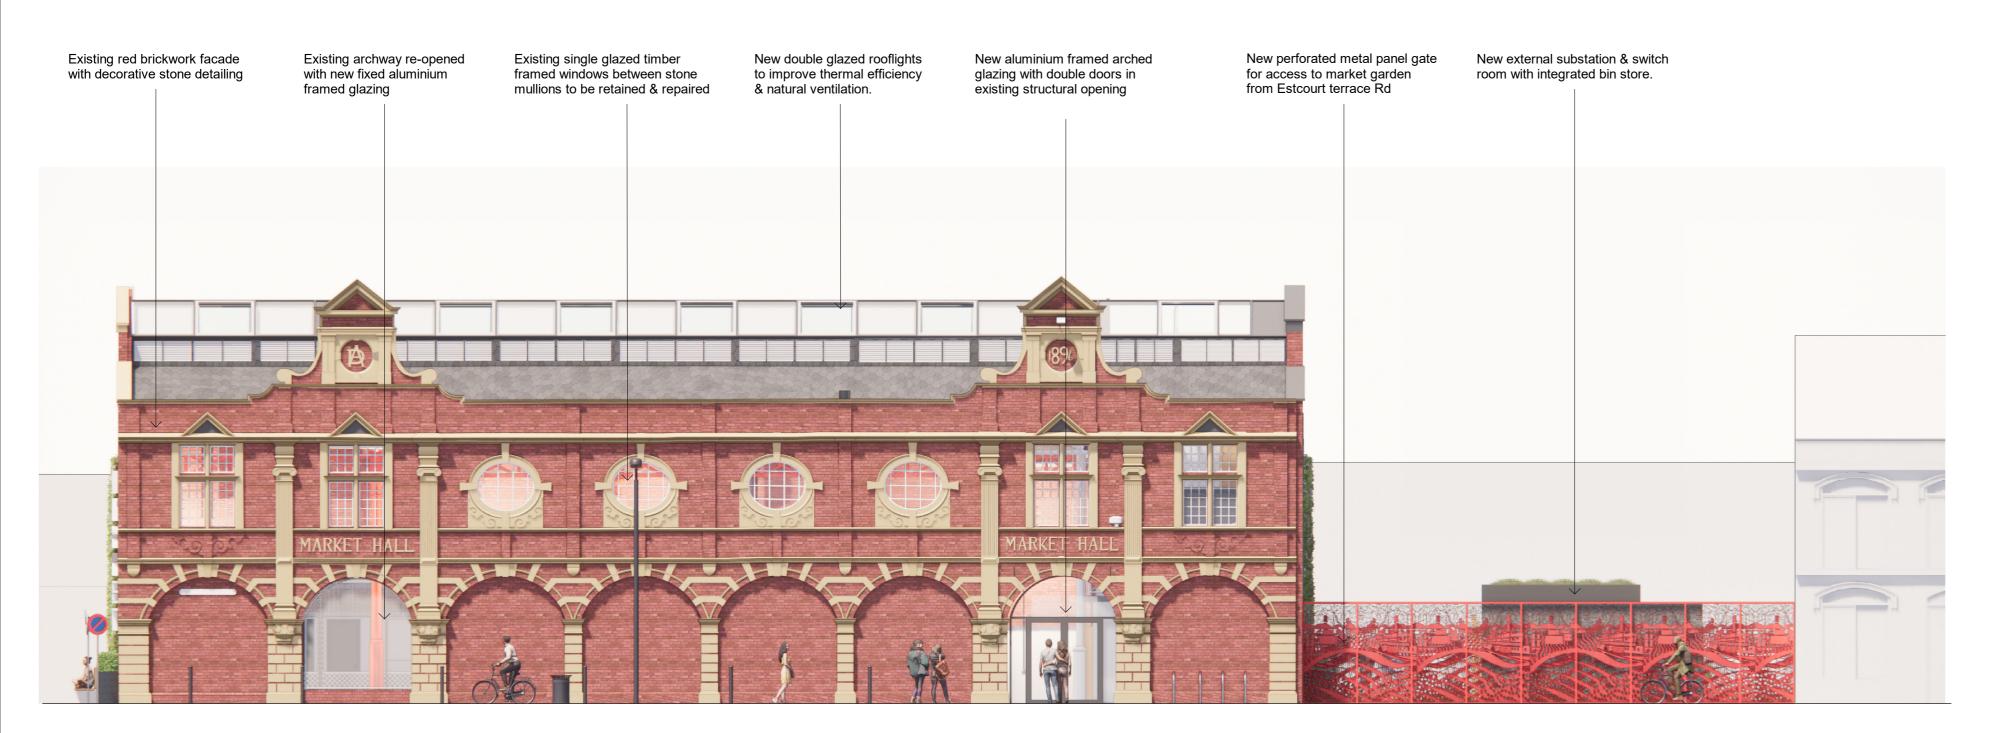

Proposed - East Elevation
1 : 100

Proposed - Back Garden North Elevation 1 : 100

| Client                           |             |        |     |     |
|----------------------------------|-------------|--------|-----|-----|
| East Riding of Yorkshire Council |             |        |     |     |
| Project Title                    |             |        |     |     |
| Goole Market Hall                |             |        |     |     |
| Drawing Name                     |             |        |     |     |
| Proposed - Elevations 02         |             |        |     |     |
| Drawing No.                      |             |        |     |     |
| GMH-GGA-01-ZZ-DR-A-2105          |             |        |     |     |
| Drawn                            | Project No. | Scale  |     | Rev |
| SM                               | 145         | 1:1000 | @A2 |     |