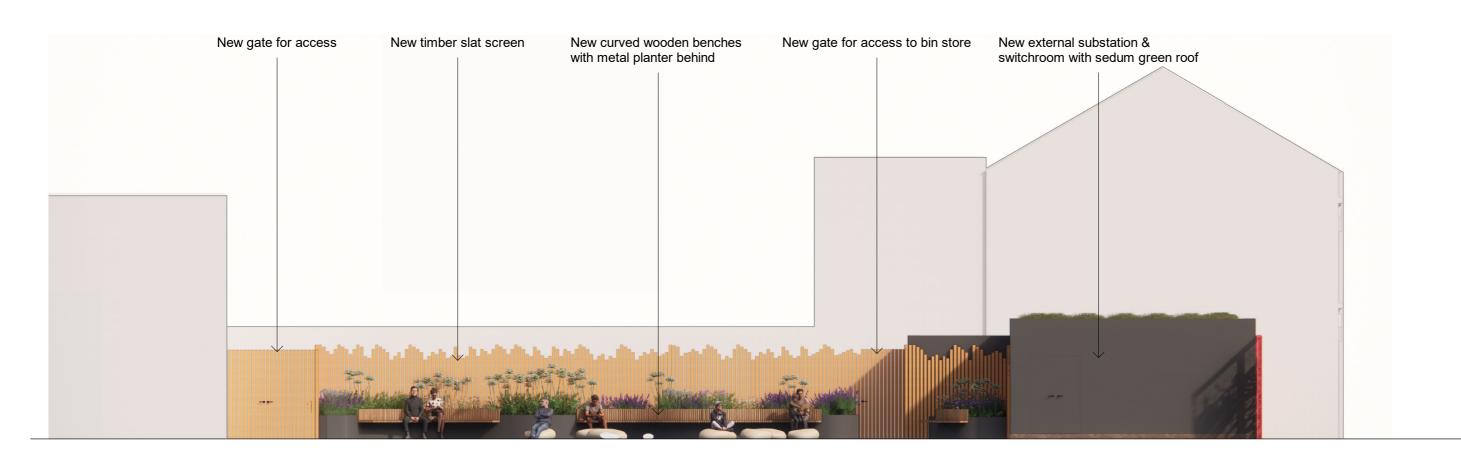

Proposed - East Elevation
1 : 100

Proposed - Back Garden North Elevation 1 : 100

| Client                           |             |        |     |     |
|----------------------------------|-------------|--------|-----|-----|
| East Riding of Yorkshire Council |             |        |     |     |
| Project Title                    |             |        |     |     |
| Goole Market Hall                |             |        |     |     |
| Drawing Name                     |             |        |     |     |
| Proposed - Elevations 02         |             |        |     |     |
| Drawing No.                      |             |        |     |     |
| GMH-GGA-01-ZZ-DR-A-2105          |             |        |     |     |
| Drawn                            | Project No. | Scale  |     | Rev |
| SM                               | 145         | 1:1000 | @A2 |     |