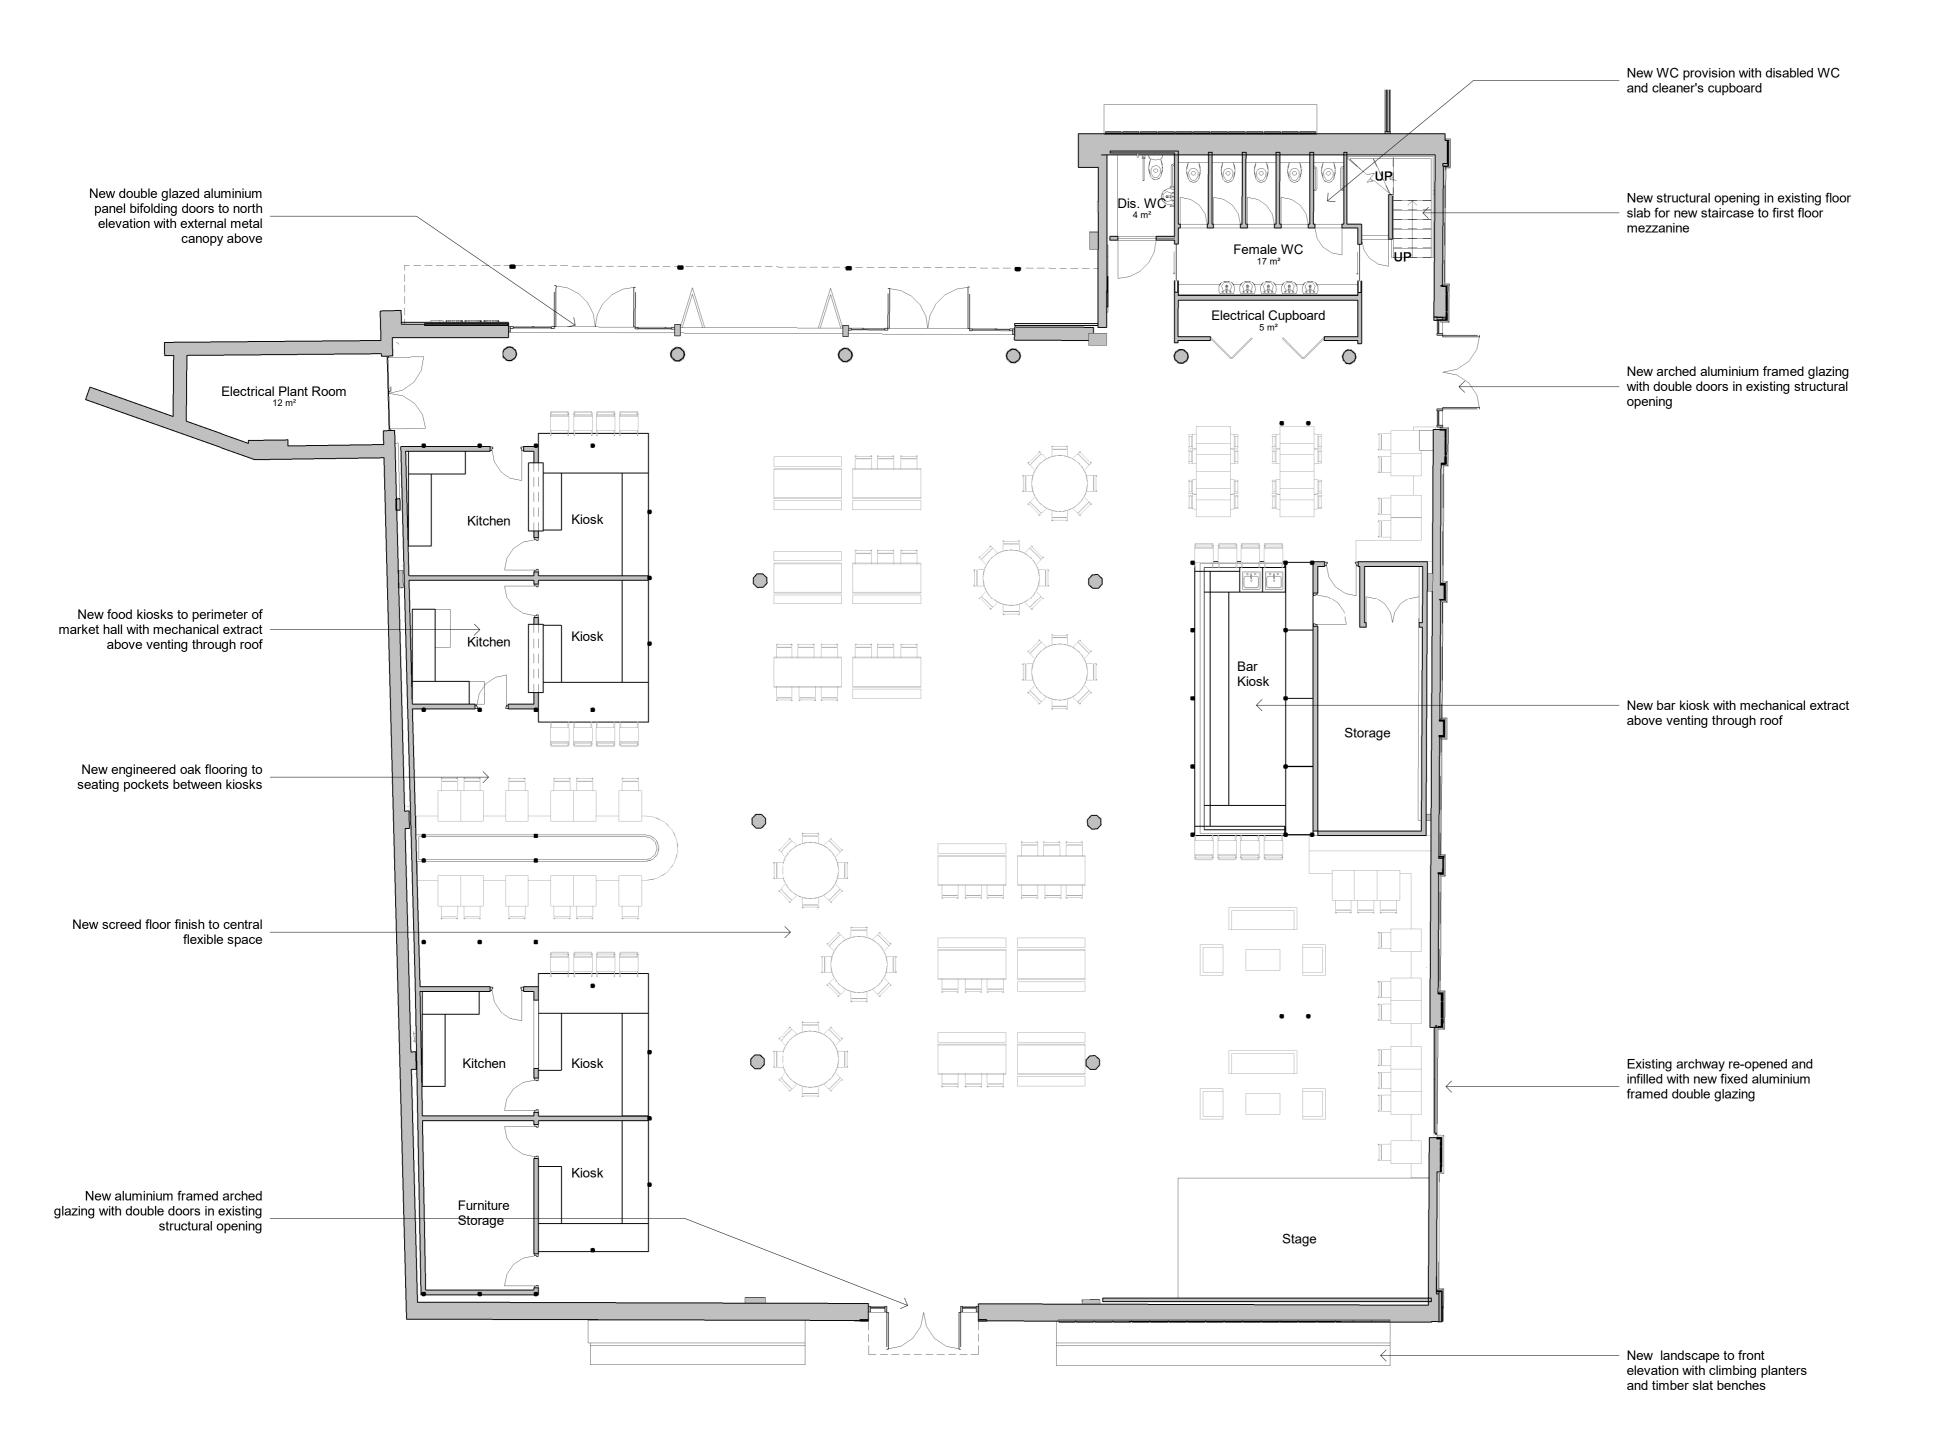

Notes: Contractors must verify all dimensions on site before commencing any work or shop drawings. This drawing is not to be scaled. Use figured dimensions only. Subject to statutory approvals and survey.

| Rev | Description          | Date     | Ву |
|-----|----------------------|----------|----|
| P01 | Planning Application | 21.12.23 | SJ |
| P02 | Scale bar added      | 25.01.24 | SJ |

1m 2m 0 5m 1:100

group 42A Park Place ginger

Leeds LS1 2RY T: +44(0)113 320 8400 E: Hello@groupginger www.groupginger.cor

| PLANNING                         |             |       |     |     |  |  |  |  |  |
|----------------------------------|-------------|-------|-----|-----|--|--|--|--|--|
| Client                           |             |       |     |     |  |  |  |  |  |
| East Riding of Yorkshire Council |             |       |     |     |  |  |  |  |  |
| Project Title                    |             |       |     |     |  |  |  |  |  |
| Goole Market Hall                |             |       |     |     |  |  |  |  |  |
| Drawing Name                     |             |       |     |     |  |  |  |  |  |
| Proposed - Ground Floor Plan     |             |       |     |     |  |  |  |  |  |
| Drawing No.                      |             |       |     |     |  |  |  |  |  |
| GMH-GGA-01-ZZ-DR-A-2101          |             |       |     |     |  |  |  |  |  |
| Drawn                            | Project No. | Scale |     | Rev |  |  |  |  |  |
| SM                               | 145         | 1:100 | @A2 | P02 |  |  |  |  |  |