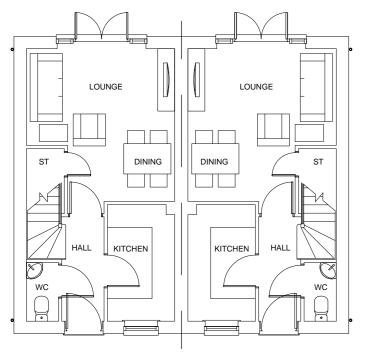

## PLOTS 242-243

FIRST FLOOR PLAN

Do not scale off this drawing - Only figured dimensions to be taken from this drawing. Drawings based on Ordnance Survey and/or existing record drawings - Design and Drawing content subject to Site Survey, Structural Survey, Site Investigations, Planning and Statutory Requirements and Approvals. Authorised reproduction from Ordnance Survey Map with permission of the Controller of Her Majesty's Stationery Office. Crown Copyright reserved.