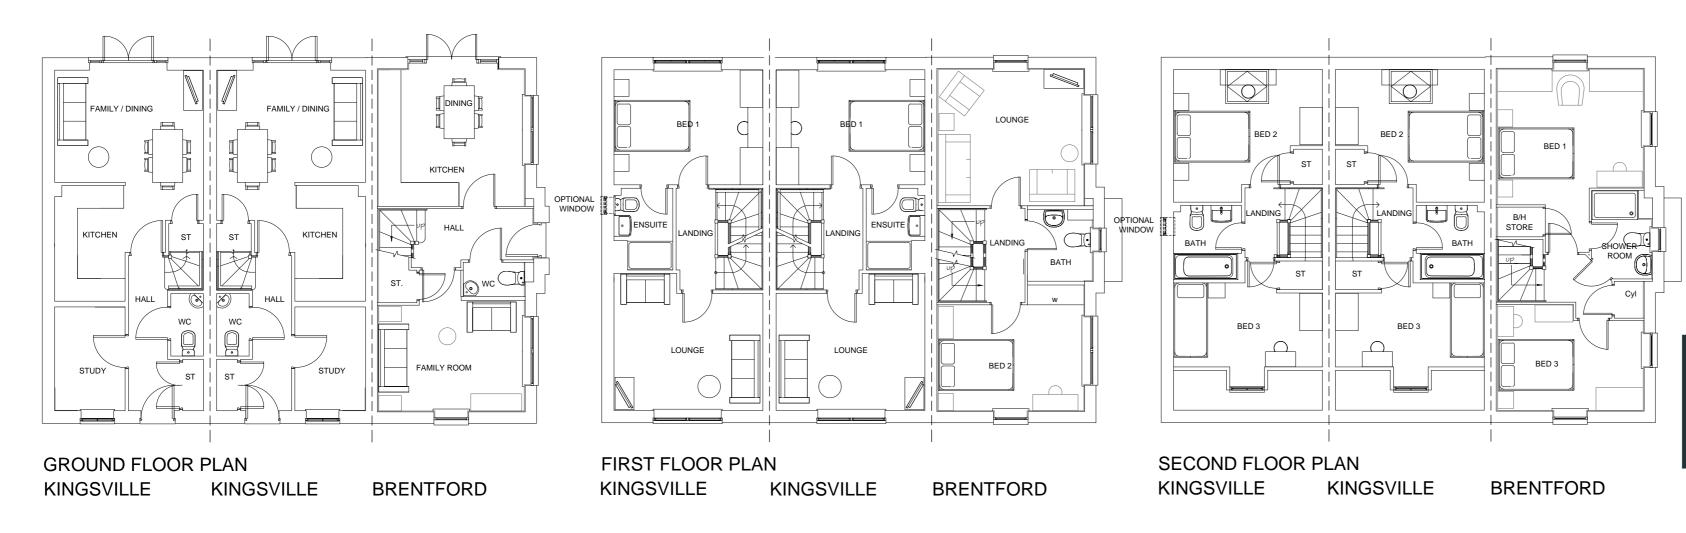

## PLOTS 358-360, 364-366

KINGSVILLE/KINGSVILLE/BRENTFORD (AS/OP/OP)

Do not scale off this drawing - Only figured dimensions to be taken from this drawing. Drawings based on Ordnance Survey and/or existing record drawings - Design and Drawing content subject to Site Survey, Structural Survey, Site Investigations, Planning and Statutory Requirements and Approvals. Authorised reproduction from Ordnance Survey Map with permission of the Controller of Her Majesty's Stationery Office. Crown Copyright reserved.

**CLIENT: BARRATT HOMES** YORKSHIRE EAST

P21:5512:5038 SCALE @ A2: **DRAWING:** 

KINGSVILLE/KINGSVILLE/BRENTFORD 1:100

PLANS & ELEVATIONS

DATE: (REV B) MAR '22

JRP Associates 14 Mariner Court, Calder Park, Wakefield, WF4 3FL