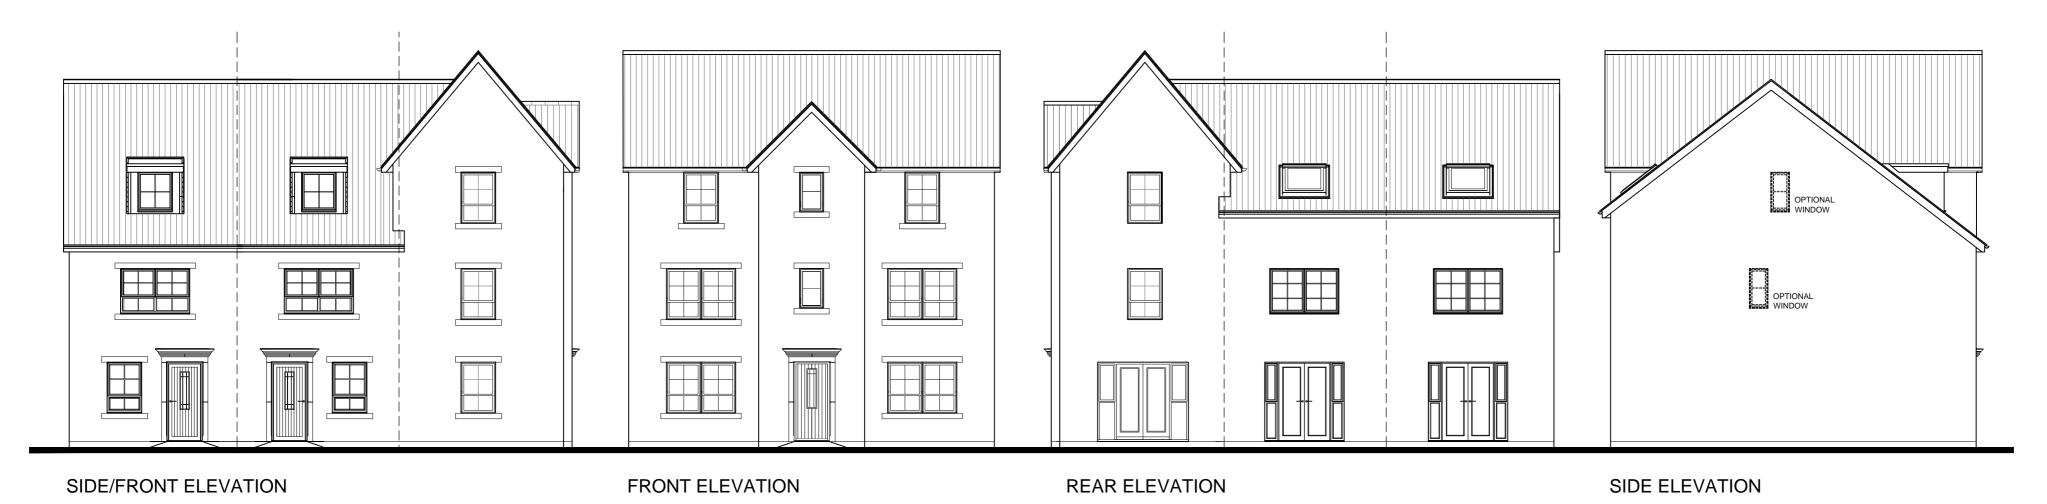

## PLOTS 358-360, 364-366

KINGSVILLE/KINGSVILLE/BRENTFORD (AS/OP/OP)

Do not scale off this drawing - Only figured dimensions to be taken from this drawing. Drawings based on Ordnance Survey and/or existing record drawings - Design and Drawing content subject to Site Survey, Structural Survey, Site Investigations, Planning and Statutory Requirements and Approvals. Authorised reproduction from Ordnance Survey Map with permission of the Controller of Her Majesty's Stationery Office. Crown Copyright reserved.

**CLIENT: BARRATT HOMES** YORKSHIRE EAST

P21:5512:5038 SCALE @ A2: **DRAWING:** 

KINGSVILLE/KINGSVILLE/BRENTFORD 1:100

PLANS & ELEVATIONS

DATE: (REV B) MAR '22

JRP Associates 14 Mariner Court, Calder Park, Wakefield, WF4 3FL