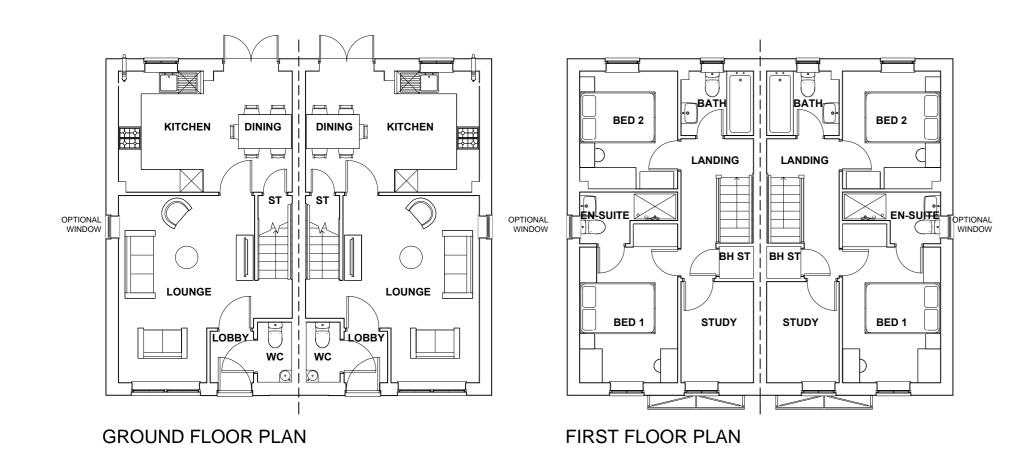

## PLOTS 169-170

FRONT ELEVATION

SIDE ELEVATION

MAIDSTONE SP (AS/OP)

Do not scale off this drawing - Only figured dimensions to be taken from this drawing. Drawings based on Ordnance Survey and/or existing record drawings - Design and Drawing content subject to Site Survey, Structural Survey, Site Investigations, Planning and Statutory Requirements and Approvals. Authorised reproduction from Ordnance Survey Map with permission of the Controller of Her Majesty's Stationery Office. Crown Copyright reserved.