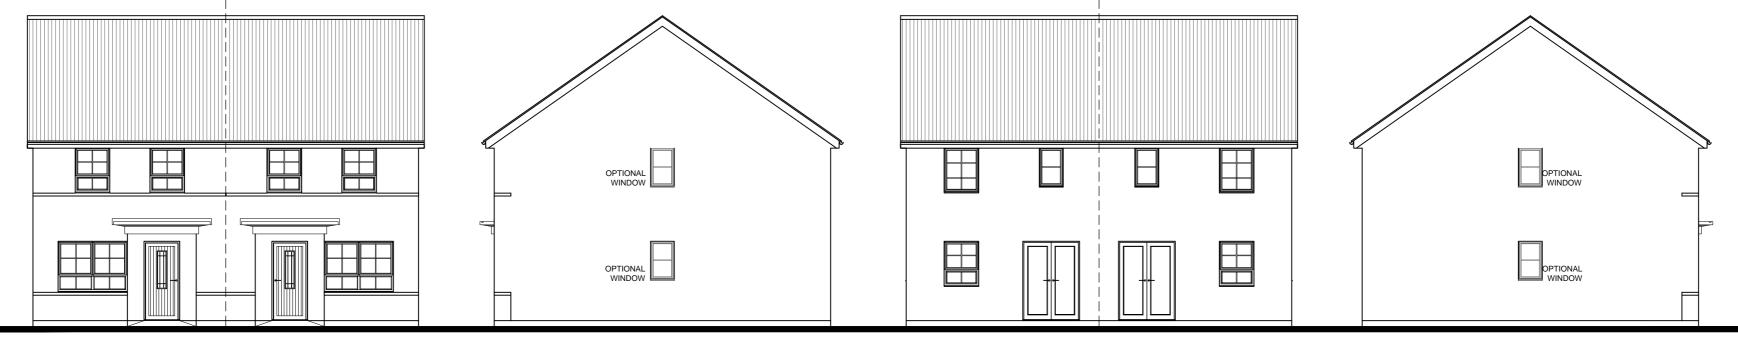

## PLOTS 169-170

FRONT ELEVATION

SIDE ELEVATION

MAIDSTONE SP (AS/OP)

Do not scale off this drawing - Only figured dimensions to be taken from this drawing. Drawings based on Ordnance Survey and/or existing record drawings - Design and Drawing content subject to Site Survey, Structural Survey, Site Investigations, Planning and Statutory Requirements and Approvals. Authorised reproduction from Ordnance Survey Map with permission of the Controller of Her Majesty's Stationery Office. Crown Copyright reserved.

SIDE ELEVATION

BARRATT HOMES

**CLIENT:** 

YORKSHIRE EAST DRAWING: MAIDSTONE SP PLANS & ELEVATIONS **REV**:

(REV 0)

JRP Associates 14 Mariner Court, Calder Park, Wakefield, WF4 3FL **DRAWING NUMBER:** P21:5512:5057