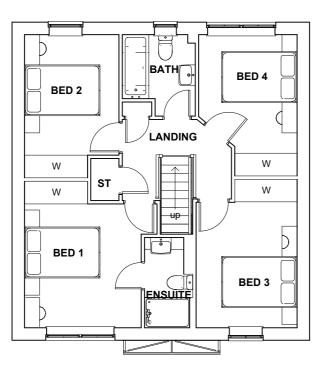

FIRST FLOOR PLAN

Do not scale off this drawing - Only figured dimensions to be taken from this drawing. Drawings based on Ordnance Survey and/or existing record drawings - Design and Drawing content subject to Site Survey, Structural Survey, Site Investigations, Planning and Statutory Requirements and Approvals. Authorised reproduction from Ordnance Survey Map with permission of the Controller of Her Majesty's Stationery Office. Crown Copyright reserved.

**CLIENT:** BARRATT HOMES YORKSHIRE EAST **DRAWING:** WINDERMERE PLANS & ELEVATIONS

(REV B)

SCALE @ A2:

P21:5512:5043

DATE: MAR '22

JRP Associates 14 Mariner Court, Calder Park, Wakefield, WF4 3FL

T 01924 383322 E info@jrpassoc.co.uk W jrpassoc.co.uk