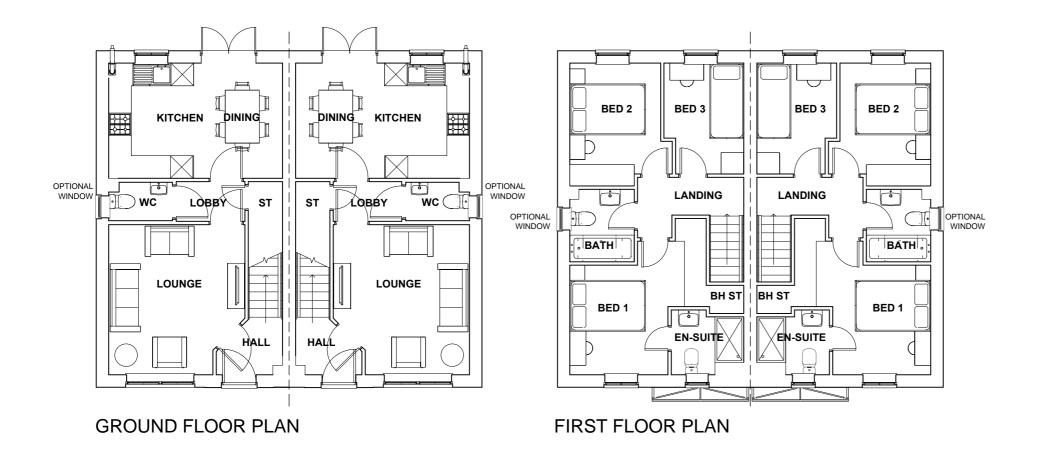

Authorised reproduction from Ordnance Survey Map with permission of the Controller of Her Majesty's Stationery Office. Crown Copyright reserved.

CLIENT: DRAWING NUMBER P21:5512:5058
YORKSHIRE EAST

DRAWING: ELLERTON PLANS & ELEVATIONS