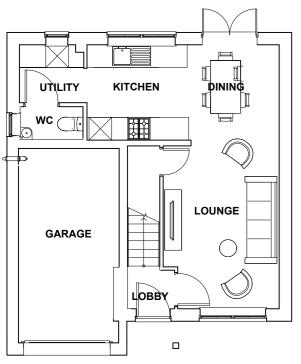

## PLOTS 341

FRONT ELEVATION

SIDE ELEVATION

REAR ELEVATION

**GROUND FLOOR PLAN** 

FIRST FLOOR PLAN

SIDE ELEVATION

BARRATT HOMES YORKSHIRE EAST DRAWING: DENBY PLANS & ELEVATIONS **REV**: (REV B)