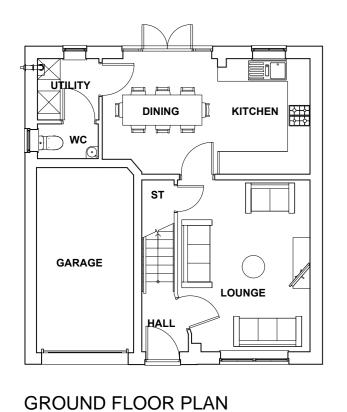

FIRST FLOOR PLAN

Do not scale off this drawing - Only figured dimensions to be taken from this drawing. Drawings based on Ordnance Survey and/or existing record drawings - Design and Drawing content subject to Site Survey, Structural Survey, Site Investigations, Planning and Statutory Requirements and Approvals. Authorised reproduction from Ordnance Survey Map with permission of the Controller of Her Majesty's Stationery Office. Crown Copyright reserved.