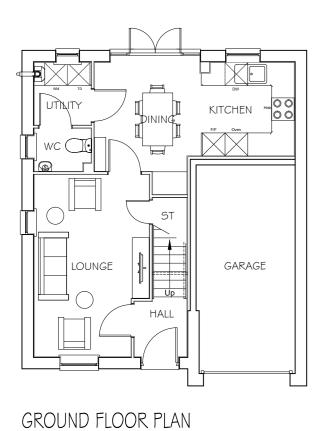

## PLOTS 291, 301

FIRST FLOOR PLAN

ECKINGTON (AS)

BARRATT HOMES YORKSHIRE EAST **DRAWING:** ECKINGTON **REV**: