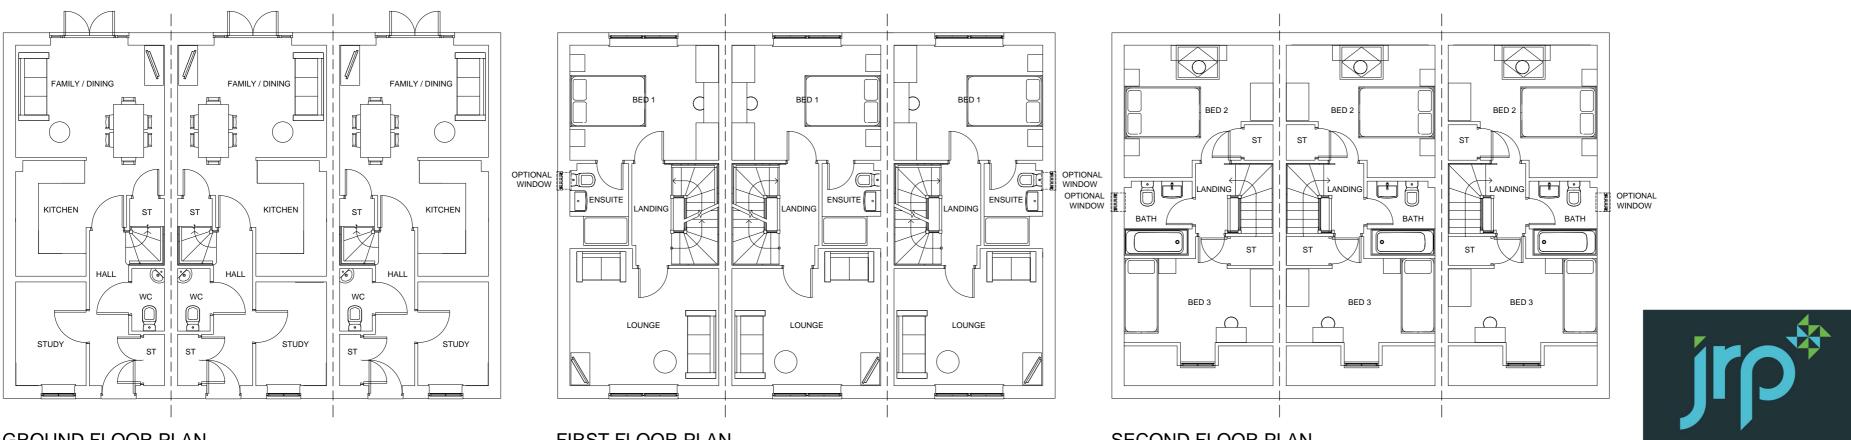

## PLOTS 190-192

FRONT ELEVATION

SIDE ELEVATION

**GROUND FLOOR PLAN** 

FIRST FLOOR PLAN

## SECOND FLOOR PLAN

**CLIENT:** BARRATT HOMES YORKSHIRE EAST DRAWING: KINGSVILLE PLANS & ELEVATIONS **REV**: (REV A)

Calder Park, Wakefield, WF4 3FL

JRP Associates 14 Mariner Court,

**DRAWING NUMBER:** P21:5512:5014