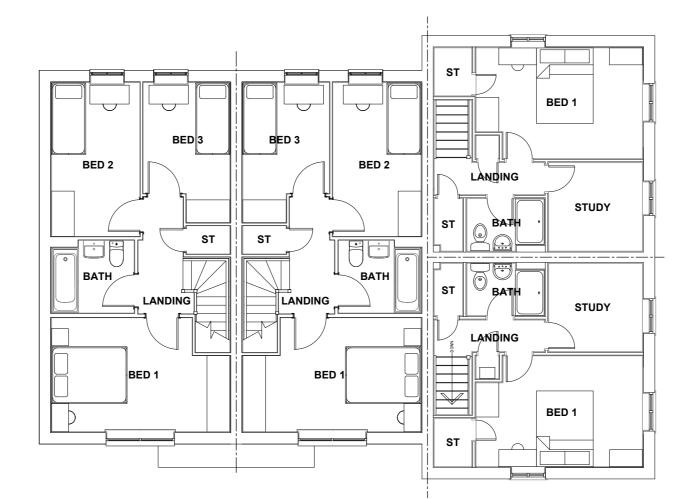

## T52/T52/AMBERS (AS/OP/AS/OP)

T52

T52

T52

AMBERS

REAR ELEVATION

FRONT ELEVATION

FIRST FLOOR PLAN

## AMBERS

Do not scale off this drawing - Only figured dimensions to be taken from this drawing. Drawings based on Ordnance Survey and/or existing record drawings - Design and Drawing content subject to Site Survey, Structural Survey, Site Investigations, Planning and Statutory Requirements and Approvals. Authorised reproduction from Ordnance Survey Map with permission of the Controller of Her Majesty's Stationery Office. Crown Copyright reserved.