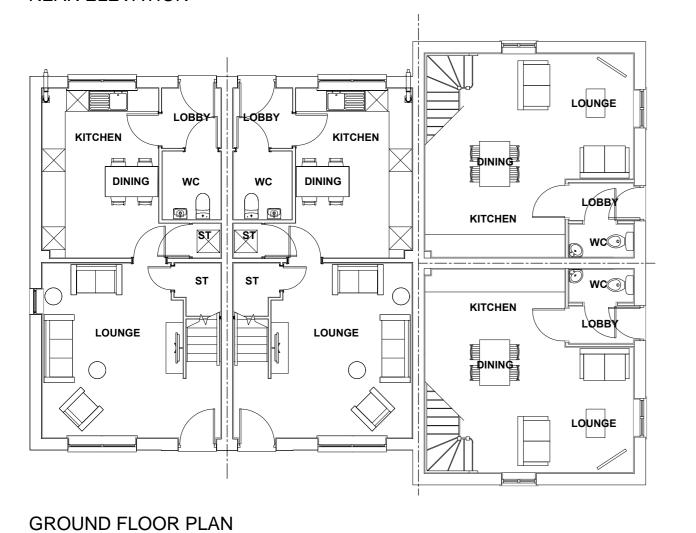

## T52/T52/AMBERS (AS/OP/AS/OP)

T52

T52

T52

AMBERS

REAR ELEVATION

FRONT ELEVATION

FIRST FLOOR PLAN

## AMBERS

Do not scale off this drawing - Only figured dimensions to be taken from this drawing. Drawings based on Ordnance Survey and/or existing record drawings - Design and Drawing content subject to Site Survey, Structural Survey, Site Investigations, Planning and Statutory Requirements and Approvals. Authorised reproduction from Ordnance Survey Map with permission of the Controller of Her Majesty's Stationery Office. Crown Copyright reserved.