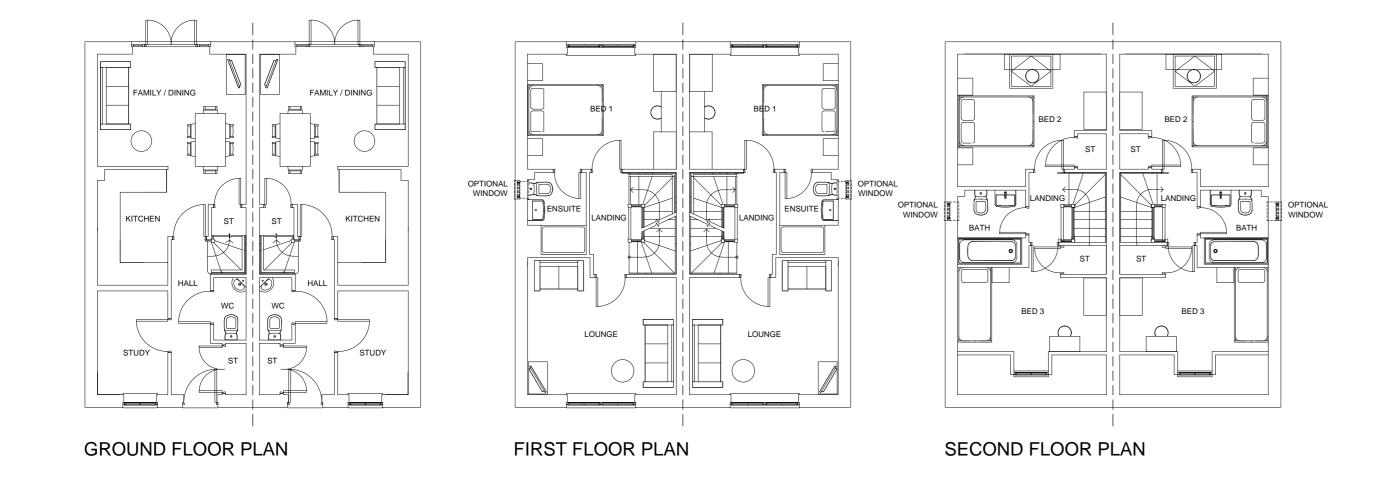

## PLOTS 178-179

CLIENT:
BARRATT HOMES
YORKSHIRE EAST
DRAWING:
KINGSVILLE
PLANS & ELEVATIONS
REV:

**DRAWING NUMBER:** P21:5512:5056

SCALE @ A2: 1:100

> DATE: OCT '22

JRP Associates 14 Mariner Court, Calder Park, Wakefield, WF4 <u>3FL</u>