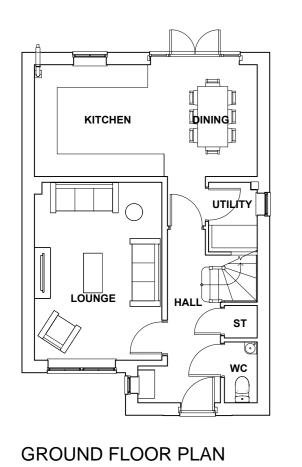

## PLOTS 223 & 224

FIRST FLOOR PLAN

10m

Do not scale off this drawing - Only figured dimensions to be taken from this drawing. Drawings based on Ordnance Survey and/or existing record drawings - Design and Drawing content subject to Site Survey, Structural Survey, Site Investigations, Planning and Statutory Requirements and Approvals. Authorised reproduction from Ordnance Survey Map with permission of the Controller of Her Majesty's Stationery Office. Crown Copyright reserved.

**DRAWING NUMBER: CLIENT:** BARRATT HOMES P21:5512:5004

YORKSHIRE EAST SCALE @ A2: 1:100

PLANS & ELEVATIONS DATE: MAR '22

JRP Associates 14 Mariner Court, Calder Park, Wakefield, WF4 3FL

**DRAWING:** 

**KINGSLEY** 