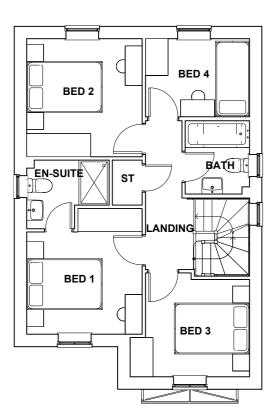

## PLOTS 223 & 224

FIRST FLOOR PLAN

10m

Do not scale off this drawing - Only figured dimensions to be taken from this drawing. Drawings based on Ordnance Survey and/or existing record drawings - Design and Drawing content subject to Site Survey, Structural Survey, Site Investigations, Planning and Statutory Requirements and Approvals. Authorised reproduction from Ordnance Survey Map with permission of the Controller of Her Majesty's Stationery Office. Crown Copyright reserved.

**DRAWING NUMBER: CLIENT:** BARRATT HOMES P21:5512:5004

YORKSHIRE EAST SCALE @ A2: 1:100

PLANS & ELEVATIONS DATE: MAR '22

JRP Associates 14 Mariner Court, Calder Park, Wakefield, WF4 3FL

**DRAWING:** 

**KINGSLEY** 