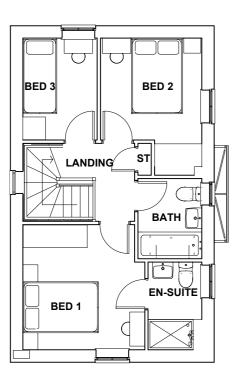

## LOUNGE

KITCHEN

**~**~~

Jwc

**GROUND FLOOR PLAN** 

FIRST FLOOR PLAN

MORESBY (AS)

Do not scale off this drawing - Only figured dimensions to be taken from this drawing. Drawings based on Ordnance Survey and/or existing record drawings - Design and Drawing content subject to Site Survey, Structural Survey, Site Investigations, Planning and Statutory Requirements and Approvals. Authorised reproduction from Ordnance Survey Map with permission of the Controller of Her Majesty's Stationery Office. Crown Copyright reserved.