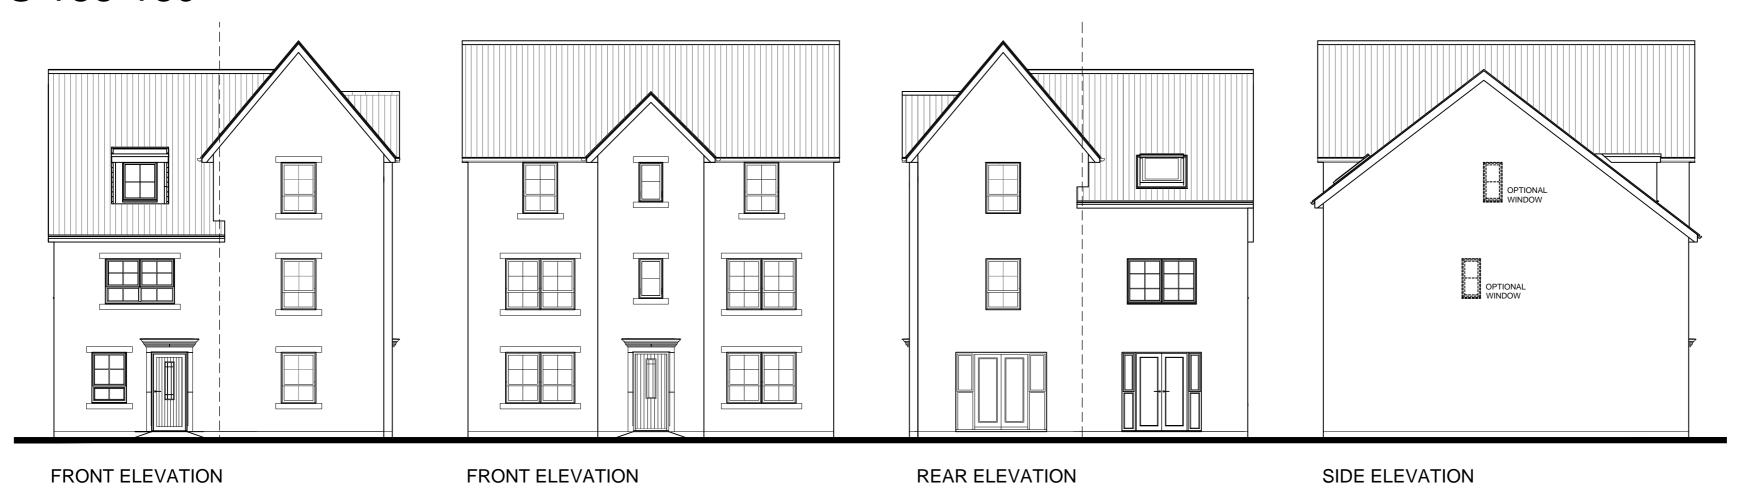

## PLOTS 188-189

Do not scale off this drawing - Only figured dimensions to be taken from this drawing. Drawings based on Ordnance Survey and/or existing record drawings - Design and Drawing content subject to Site Survey, Structural Survey, Site Investigations, Planning and Statutory Requirements and Approvals.

Authorised reproduction from Ordnance Survey Map with permission of the Controller of Her Majesty's Stationery Office. Crown Copyright reserved.

CLIENT: BARRATT HOMES YORKSHIRE EAST

DRAWING:
KINGSVILLE/BRENTFORD
PLANS & ELEVATIONS
REV:

SCALE @ A2: 1:100

P21:5512:5013

DATE: MAR '22

JRP Associates 14 Mariner Court, Calder Park, Wakefield, WF4 3FL

(REV B)

T 01924 383322 E info@jrpassoc.co.uk W jrpassoc.co.uk