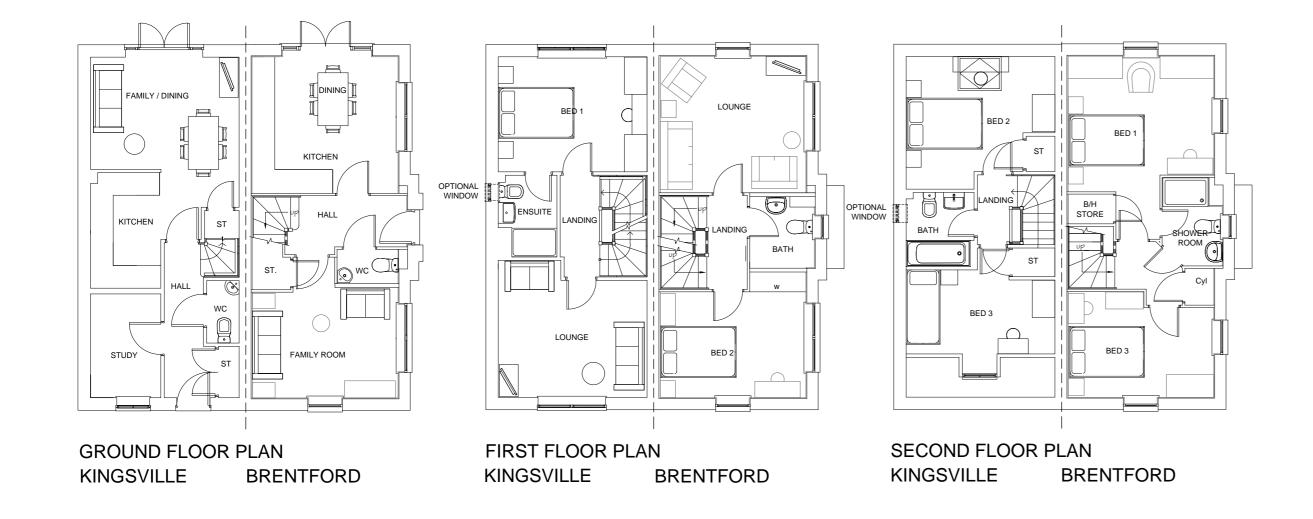

## PLOTS 188-189

Do not scale off this drawing - Only figured dimensions to be taken from this drawing. Drawings based on Ordnance Survey and/or existing record drawings - Design and Drawing content subject to Site Survey, Structural Survey, Site Investigations, Planning and Statutory Requirements and Approvals.

Authorised reproduction from Ordnance Survey Map with permission of the Controller of Her Majesty's Stationery Office. Crown Copyright reserved.

CLIENT: BARRATT HOMES YORKSHIRE EAST

DRAWING:
KINGSVILLE/BRENTFORD
PLANS & ELEVATIONS
REV:

SCALE @ A2: 1:100

P21:5512:5013

DATE: MAR '22

JRP Associates 14 Mariner Court, Calder Park, Wakefield, WF4 3FL

(REV B)

T 01924 383322 E info@jrpassoc.co.uk W jrpassoc.co.uk