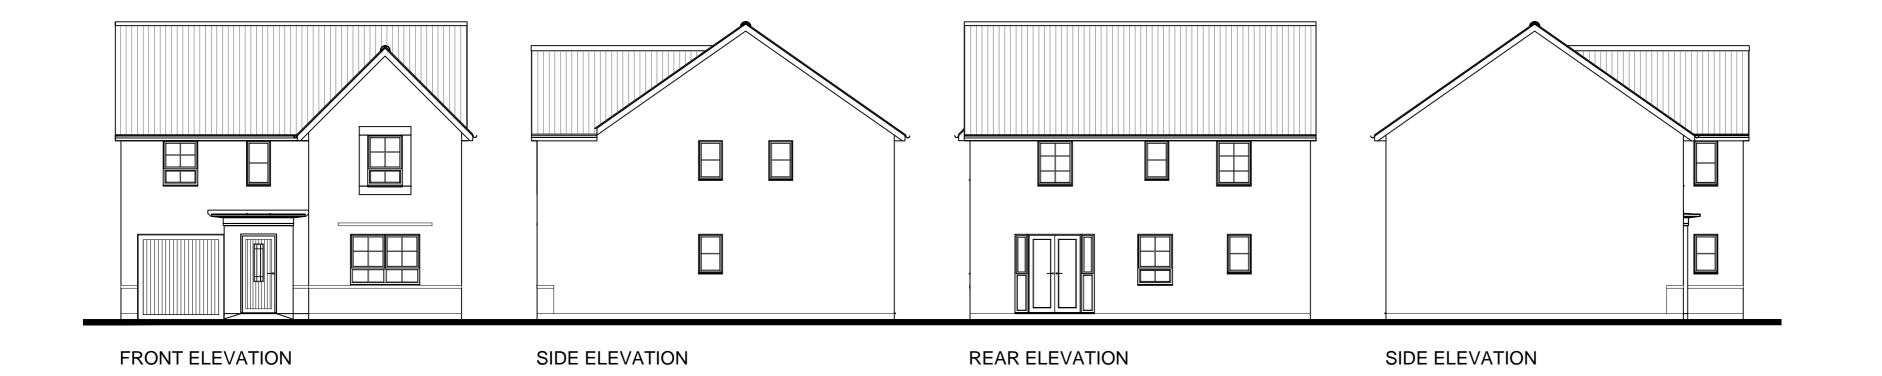

FIRST FLOOR PLAN

1:100 SCALE
10m
1m

Do not scale off this drawing - Only figured dimensions to be taken from this drawing. Drawings based on Ordnance Survey and/or existing record drawings - Design and Drawing content subject to Site Survey, Structural Survey, Site Investigations, Planning and Statutory Requirements and Approvals.

Authorised reproduction from Ordnance Survey Map with permission of the Controller of Her Majesty's Stationery Office. Crown Copyright reserved.

CLIENT: BARRATT HOMES YORKSHIRE EAST

DRAWING:
HALTON
PLANS & ELEVATIONS

PLANS & ELEVATIONS
REV:
(REV A)

SCALE @ A2: 1:100

P21:5512:5008

DATE: MAR '22

JRP Associates
14 Mariner Court,
Calder Park, Wakefield, WF4 3FL