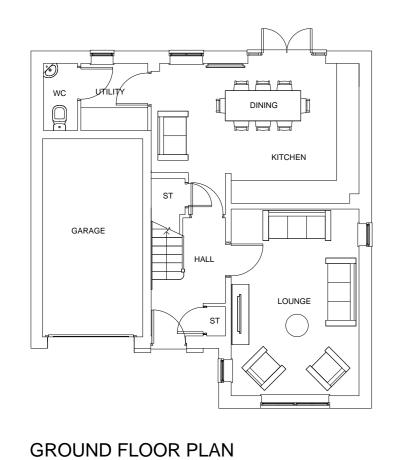

FIRST FLOOR PLAN

1:100 SCALE
10m
1m

Do not scale off this drawing - Only figured dimensions to be taken from this drawing. Drawings based on Ordnance Survey and/or existing record drawings - Design and Drawing content subject to Site Survey, Structural Survey, Site Investigations, Planning and Statutory Requirements and Approvals.

Authorised reproduction from Ordnance Survey Map with permission of the Controller of Her Majesty's Stationery Office. Crown Copyright reserved.

CLIENT: BARRATT HOMES YORKSHIRE EAST

DRAWING:
HALTON
PLANS & ELEVATIONS

PLANS & ELEVATIONS
REV:
(REV A)

SCALE @ A2: 1:100

P21:5512:5008

DATE: MAR '22

JRP Associates
14 Mariner Court,
Calder Park, Wakefield, WF4 3FL