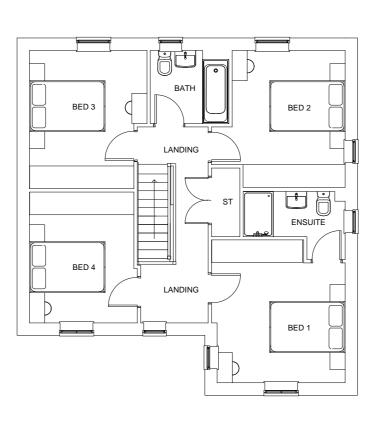

FIRST FLOOR PLAN

1:100 SCALE
10m
1m

Do not scale off this drawing - Only figured dimensions to be taken from this drawing. Drawings based on Ordnance Survey and/or existing record drawings - Design and Drawing content subject to Site Survey, Structural Survey, Site Investigations, Planning and Statutory Requirements and Approvals.

Authorised reproduction from Ordnance Survey Map with permission of the Controller of Her Majesty's Stationery Office. Crown Copyright reserved.

CLIENT: BARRATT HOMES YORKSHIRE EAST

DRAWING:
HALTON
PLANS & ELEVATIONS

PLANS & ELEVATIONS
REV:
(REV A)

SCALE @ A2: 1:100

P21:5512:5008

DATE: MAR '22

JRP Associates
14 Mariner Court,
Calder Park, Wakefield, WF4 3FL