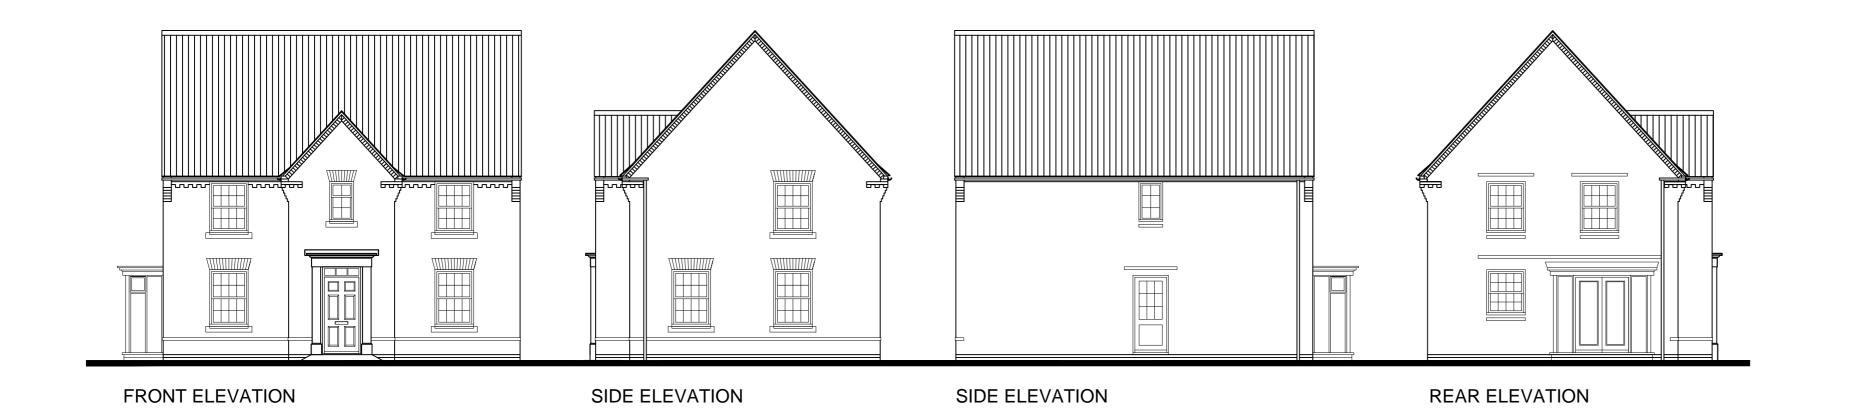

## PLOTS 216, 237, 219, 283, 298

1:100 SCALE
10m

Do not scale off this drawing - Only figured dimensions to be taken from this drawing. Drawings based on Ordnance Survey and/or existing record drawings - Design and Drawing content subject to Site Survey, Structural Survey, Site Investigations, Planning and Statutory Requirements and Approvals.

Authorised reproduction from Ordnance Survey Map with permission of the Controller of Her Majesty's Stationery Office. Crown Copyright reserved.

BARRATT HOMES YORKSHIRE EAST

DRAWING:
HOLINWOOD
PLANS & ELEVATIONS
REV:

(REV 0)

P21:5512:5101

SCALE @ A2: 1:100

DATE: DEC '23

JRP Associates 14 Mariner Court, Calder Park, Wakefield, WF4 3FL

T 01924 383322 E info@jrpassoc.co.uk W jrpassoc.co.uk