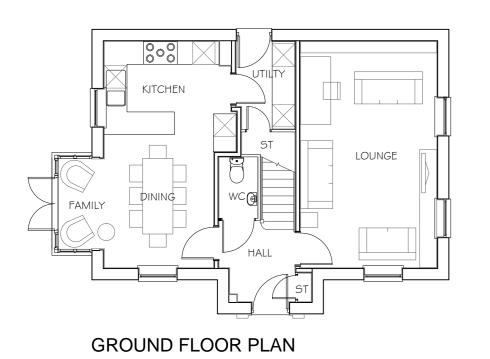

## PLOTS 216, 237, 219, 283, 298

1:100 SCALE
10m

Do not scale off this drawing - Only figured dimensions to be taken from this drawing. Drawings based on Ordnance Survey and/or existing record drawings - Design and Drawing content subject to Site Survey, Structural Survey, Site Investigations, Planning and Statutory Requirements and Approvals.

Authorised reproduction from Ordnance Survey Map with permission of the Controller of Her Majesty's Stationery Office. Crown Copyright reserved.

BARRATT HOMES YORKSHIRE EAST

DRAWING:
HOLINWOOD
PLANS & ELEVATIONS
REV:

(REV 0)

P21:5512:5101

SCALE @ A2: 1:100

DATE: DEC '23

JRP Associates 14 Mariner Court, Calder Park, Wakefield, WF4 3FL

T 01924 383322 E info@jrpassoc.co.uk W jrpassoc.co.uk