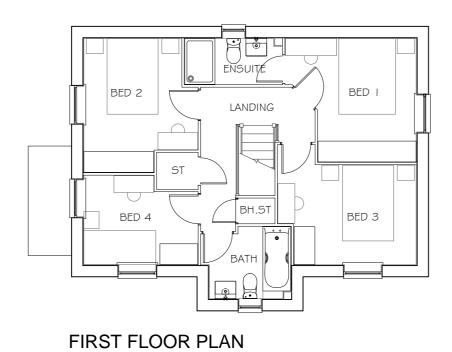

## PLOTS 216, 237, 219, 283, 298

1:100 SCALE
10m

Do not scale off this drawing - Only figured dimensions to be taken from this drawing. Drawings based on Ordnance Survey and/or existing record drawings - Design and Drawing content subject to Site Survey, Structural Survey, Site Investigations, Planning and Statutory Requirements and Approvals.

Authorised reproduction from Ordnance Survey Map with permission of the Controller of Her Majesty's Stationery Office. Crown Copyright reserved.

BARRATT HOMES YORKSHIRE EAST

DRAWING:
HOLINWOOD
PLANS & ELEVATIONS
REV:

(REV 0)

P21:5512:5101

SCALE @ A2: 1:100

DATE: DEC '23

JRP Associates 14 Mariner Court, Calder Park, Wakefield, WF4 3FL

T 01924 383322 E info@jrpassoc.co.uk W jrpassoc.co.uk