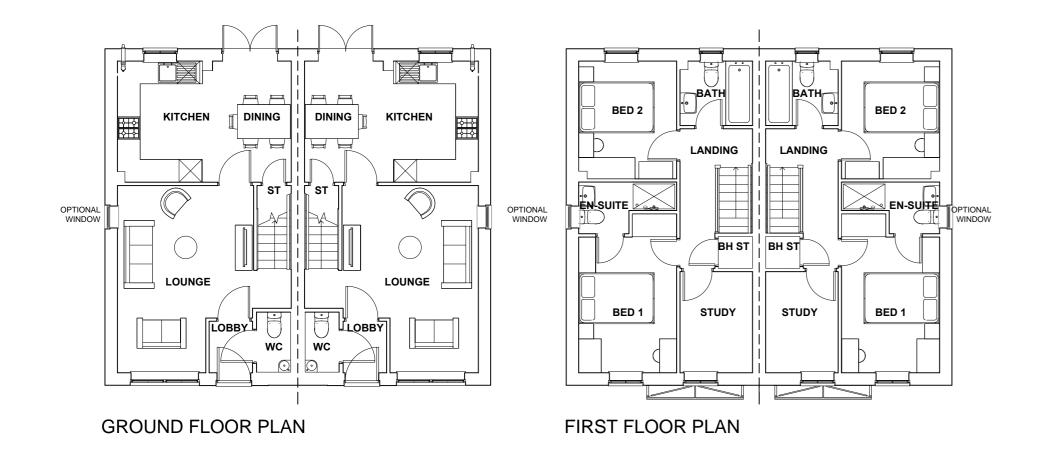

Authorised reproduction from Ordnance Survey Map with permission of the Controller of Her Majesty's Stationery Office. Crown Copyright reserved.

CLIENT:
BARRATT HOMES
YORKSHIRE EAST
DRAWING:

MAIDSTONE SP PLANS & ELEVATIONS REV: SCALE @ A2: 1:100

P21:5512:5052

DATE: MAR '22

JRP Associates 14 Mariner Court, Calder Park, Wakefield, WF4 3FL

(REV B)

T 01924 383322 E info@jrpassoc.co.uk W jrpassoc.co.uk