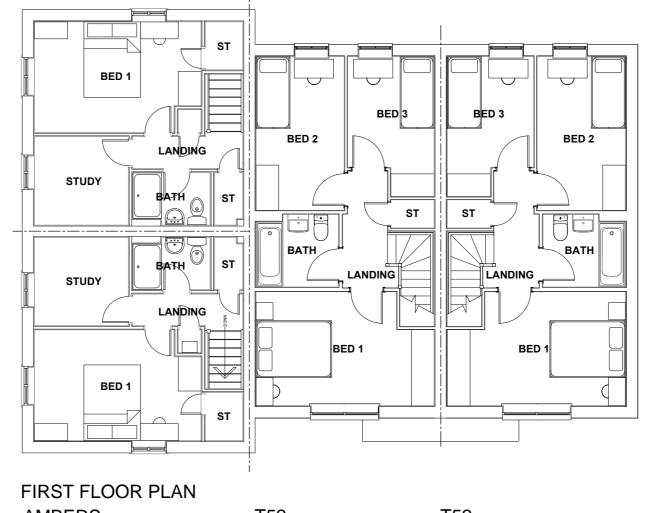

## AMBERS/T52/T52 (AS/OP/AS/OP)

REAR ELEVATION

AMBERS

T52

AMBERS

FRONT ELEVATION

T52

Do not scale off this drawing - Only figured dimensions to be taken from this drawing. Drawings based on Ordnance Survey and/or existing record drawings - Design and Drawing content subject to Site Survey, Structural Survey, Site Investigations, Planning and Statutory Requirements and Approvals. Authorised reproduction from Ordnance Survey Map with permission of the Controller of Her Majesty's Stationery Office. Crown Copyright reserved.