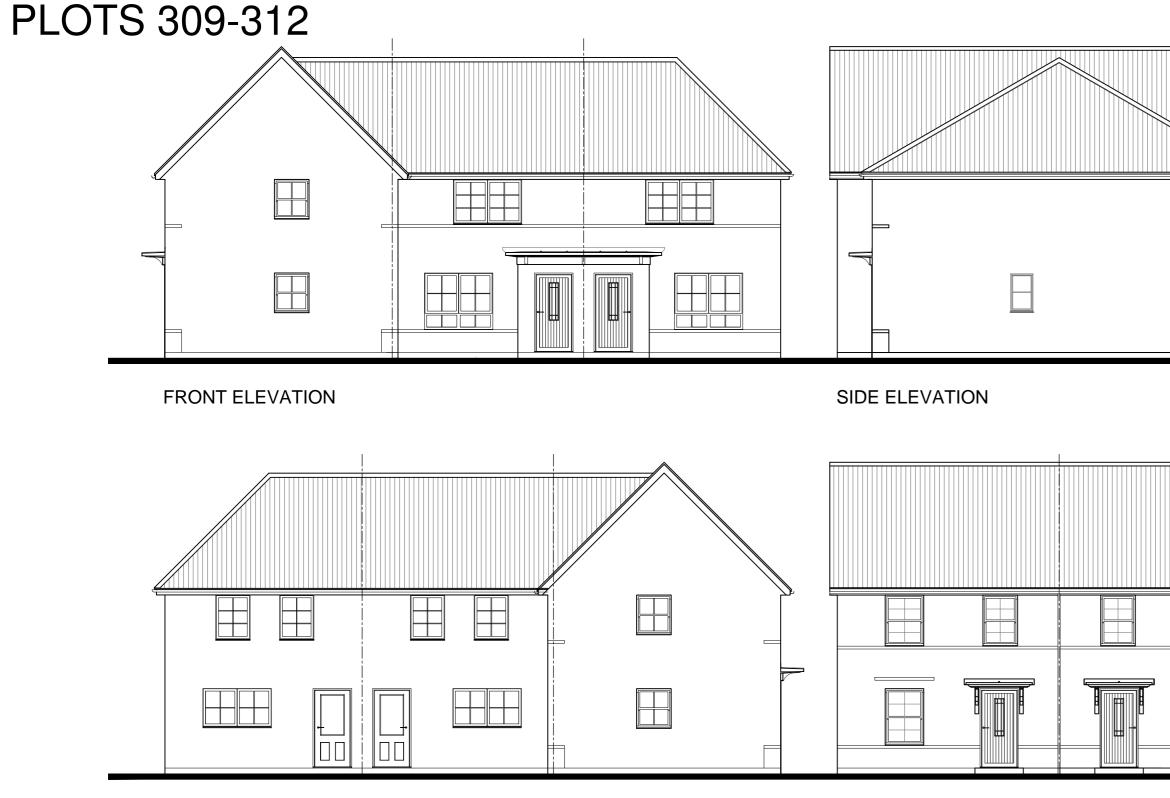

## AMBERS/T52/T52 (AS/OP/AS/OP)

REAR ELEVATION

AMBERS

T52

AMBERS

FRONT ELEVATION

T52

Do not scale off this drawing - Only figured dimensions to be taken from this drawing. Drawings based on Ordnance Survey and/or existing record drawings - Design and Drawing content subject to Site Survey, Structural Survey, Site Investigations, Planning and Statutory Requirements and Approvals. Authorised reproduction from Ordnance Survey Map with permission of the Controller of Her Majesty's Stationery Office. Crown Copyright reserved.