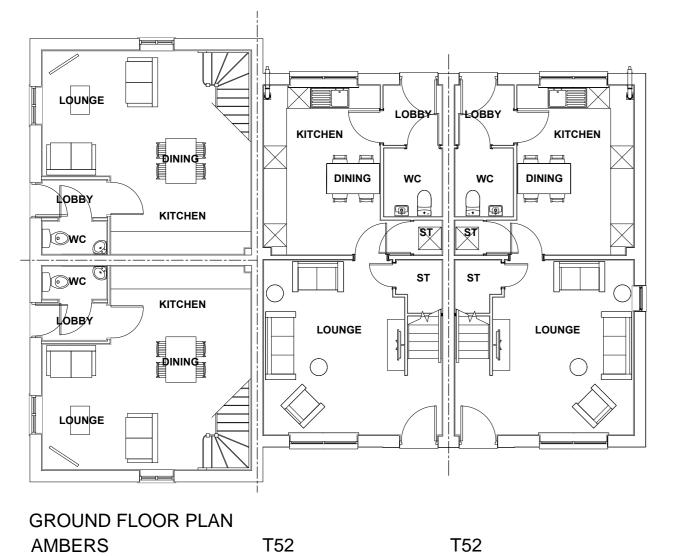

## AMBERS/T52/T52 (AS/OP/AS/OP)

REAR ELEVATION

AMBERS

T52

AMBERS

FRONT ELEVATION

T52

Do not scale off this drawing - Only figured dimensions to be taken from this drawing. Drawings based on Ordnance Survey and/or existing record drawings - Design and Drawing content subject to Site Survey, Structural Survey, Site Investigations, Planning and Statutory Requirements and Approvals. Authorised reproduction from Ordnance Survey Map with permission of the Controller of Her Majesty's Stationery Office. Crown Copyright reserved.