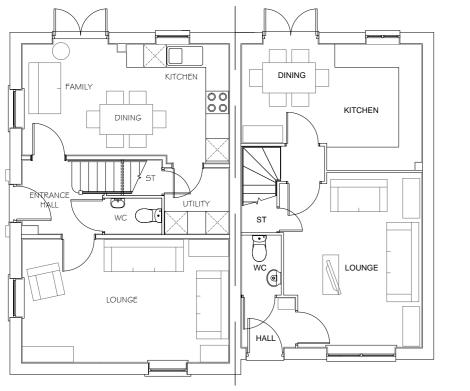

## PLOTS 257-258, 270-271

HADLEY-ARCHFORD (AS-OP)

Do not scale off this drawing - Only figured dimensions to be taken from this drawing. Drawings based on Ordnance Survey and/or existing record drawings - Design and Drawing content subject to Site Survey, Structural Survey, Site Investigations, Planning and Statutory Requirements and Approvals. Authorised reproduction from Ordnance Survey Map with permission of the Controller of Her Majesty's Stationery Office. Crown Copyright reserved.

**CLIENT:** BARRATT HOMES YORKSHIRE EAST **DRAWING**: HADLEY-ARCHFORD PLANS & ELEVATIONS **REV**:

(REV 0)

JRP Associates 14 Mariner Court, Calder Park, Wakefield, WF4 3FL

**DRAWING NUMBER:** P21:5512:5112