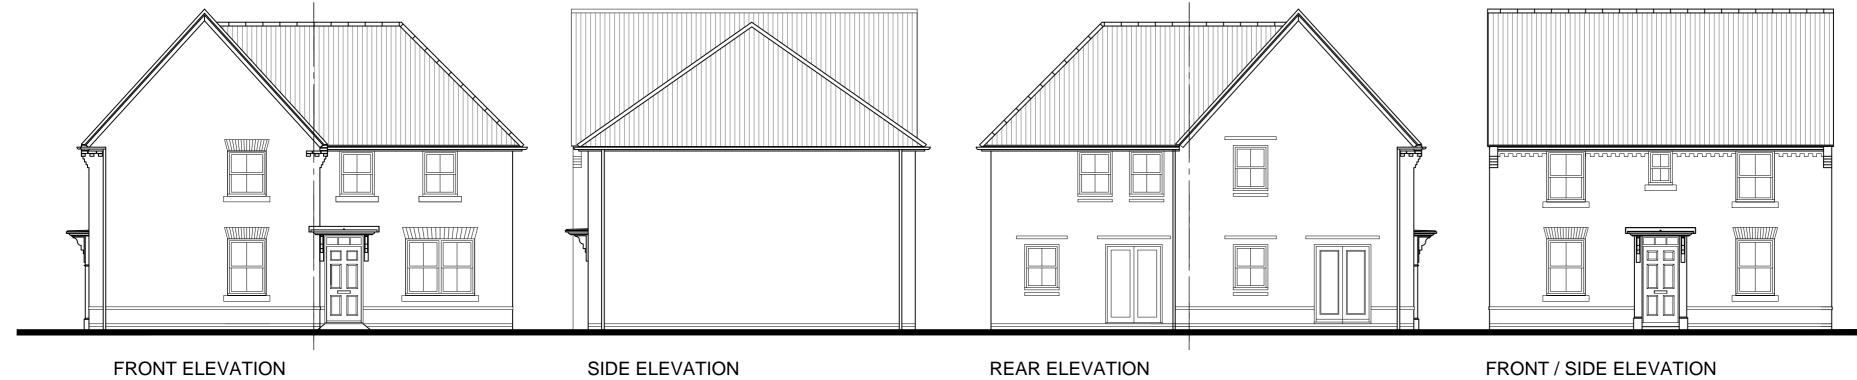

## PLOTS 257-258, 270-271

HADLEY-ARCHFORD (AS-OP)

Do not scale off this drawing - Only figured dimensions to be taken from this drawing. Drawings based on Ordnance Survey and/or existing record drawings - Design and Drawing content subject to Site Survey, Structural Survey, Site Investigations, Planning and Statutory Requirements and Approvals. Authorised reproduction from Ordnance Survey Map with permission of the Controller of Her Majesty's Stationery Office. Crown Copyright reserved.

**CLIENT:** BARRATT HOMES YORKSHIRE EAST **DRAWING**: HADLEY-ARCHFORD PLANS & ELEVATIONS **REV**:

(REV 0)

JRP Associates 14 Mariner Court, Calder Park, Wakefield, WF4 3FL

**DRAWING NUMBER:** P21:5512:5112