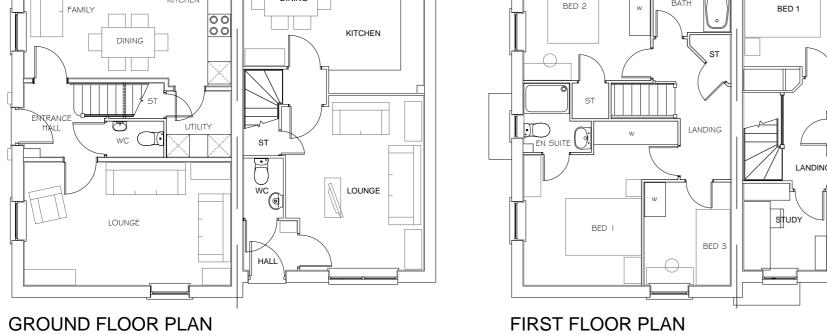

## PLOTS 257-258, 270-271

HADLEY-ARCHFORD (AS-OP)

Do not scale off this drawing - Only figured dimensions to be taken from this drawing. Drawings based on Ordnance Survey and/or existing record drawings - Design and Drawing content subject to Site Survey, Structural Survey, Site Investigations, Planning and Statutory Requirements and Approvals. Authorised reproduction from Ordnance Survey Map with permission of the Controller of Her Majesty's Stationery Office. Crown Copyright reserved.

**CLIENT:** BARRATT HOMES YORKSHIRE EAST **DRAWING**: HADLEY-ARCHFORD PLANS & ELEVATIONS **REV**:

(REV 0)

JRP Associates 14 Mariner Court, Calder Park, Wakefield, WF4 3FL

**DRAWING NUMBER:** P21:5512:5112