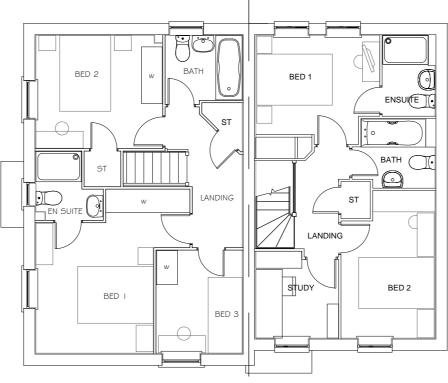

## PLOTS 257-258, 270-271

HADLEY-ARCHFORD (AS-OP)

Do not scale off this drawing - Only figured dimensions to be taken from this drawing. Drawings based on Ordnance Survey and/or existing record drawings - Design and Drawing content subject to Site Survey, Structural Survey, Site Investigations, Planning and Statutory Requirements and Approvals. Authorised reproduction from Ordnance Survey Map with permission of the Controller of Her Majesty's Stationery Office. Crown Copyright reserved.

**CLIENT:** BARRATT HOMES YORKSHIRE EAST **DRAWING**: HADLEY-ARCHFORD PLANS & ELEVATIONS **REV**:

(REV 0)

JRP Associates 14 Mariner Court, Calder Park, Wakefield, WF4 3FL

**DRAWING NUMBER:** P21:5512:5112