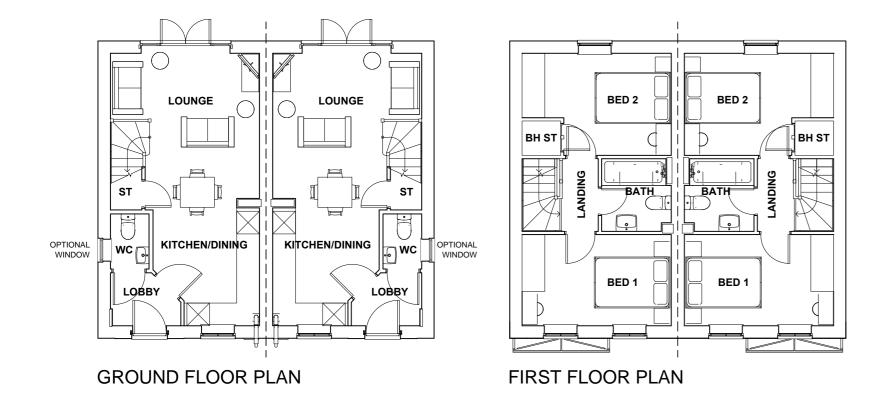

**CLIENT:** BARRATT HOMES YORKSHIRE EAST

**DRAWING:** 

(REV A)

DENFORD PLANS & ELEVATIONS

SCALE @ A2: 1:100

P21:5512:5029

DATE: MAR '22

JRP Associates 14 Mariner Court, Calder Park, Wakefield, WF4 3FL