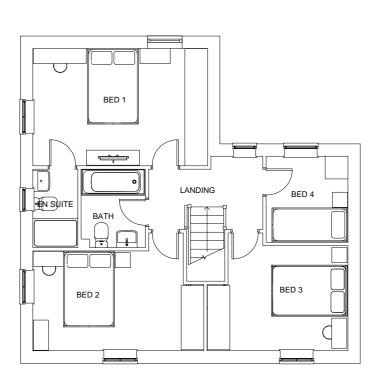

## PLOTS 175 & 350

FRONT ELEVATION

SIDE ELEVATION

REAR ELEVATION

**GROUND FLOOR PLAN** 

FIRST FLOOR PLAN

Do not scale off this drawing - Only figured dimensions to be taken from this drawing. Drawings based on Ordnance Survey and/or existing record drawings - Design and Drawing content subject to Site Survey, Structural Survey, Site Investigations, Planning and Statutory Requirements and Approvals. Authorised reproduction from Ordnance Survey Map with permission of the Controller of Her Majesty's Stationery Office. Crown Copyright reserved.