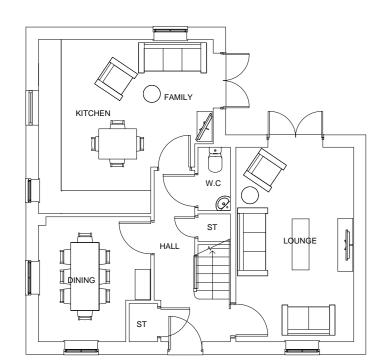

## PLOTS 175 & 350

FRONT ELEVATION

SIDE ELEVATION

REAR ELEVATION

**GROUND FLOOR PLAN** 

FIRST FLOOR PLAN

Do not scale off this drawing - Only figured dimensions to be taken from this drawing. Drawings based on Ordnance Survey and/or existing record drawings - Design and Drawing content subject to Site Survey, Structural Survey, Site Investigations, Planning and Statutory Requirements and Approvals. Authorised reproduction from Ordnance Survey Map with permission of the Controller of Her Majesty's Stationery Office. Crown Copyright reserved.