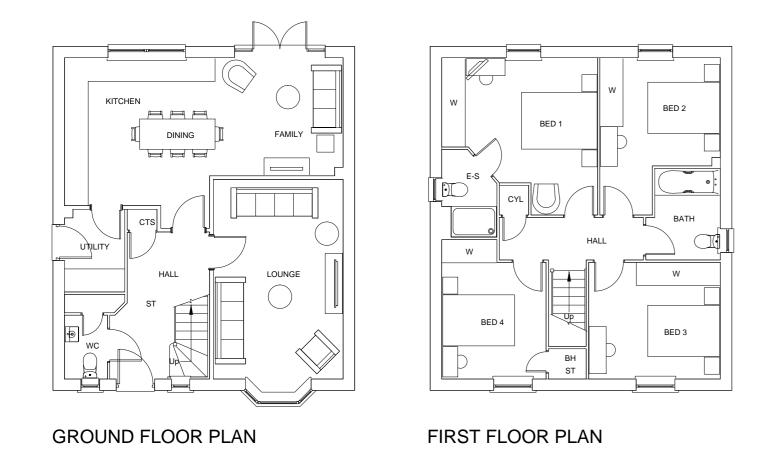

Authorised reproduction from Ordnance Survey Map with permission of the Controller of Her Majesty's Stationery Office. Crown Copyright reserved.

CLIENT:
BARRATT HOMES
YORKSHIRE EAST
DRAWING:

KIRKDALE
PLANS & ELEVATIONS