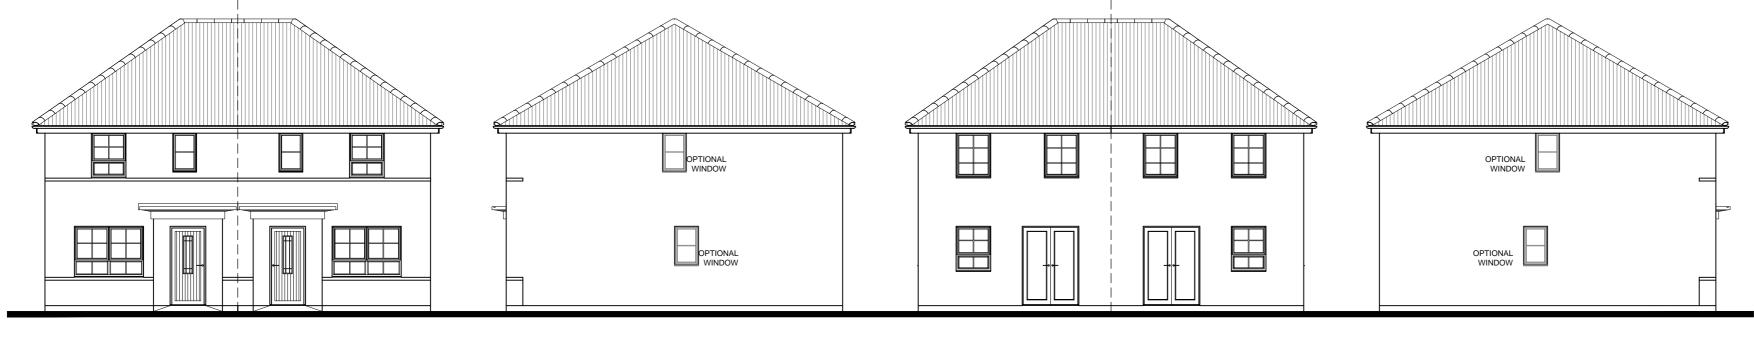

PLOTS 185-186, 196-197, 201-202, 204-205, 231-232, 233-234, 313-330, 335-336, 346-347

FRONT ELEVATION

SIDE ELEVATION

REAR ELEVATION

ELLERTON (AS/OP)

Do not scale off this drawing - Only figured dimensions to be taken from this drawing. Drawings based on Ordnance Survey and/or existing record drawings - Design and Drawing content subject to Site Survey, Structural Survey, Site Investigations, Planning and Statutory Requirements and Approvals. Authorised reproduction from Ordnance Survey Map with permission of the Controller of Her Majesty's Stationery Office. Crown Copyright reserved.

SIDE ELEVATION

**CLIENT:** BARRATT HOMES YORKSHIRE EAST DRAWING: ELLERTON PLANS & ELEVATIONS **REV**: (REV C)

**DRAWING NUMBER:** P21:5512:5011

**SCALE @ A2:** 1:100

DATE: MAR '22

JRP Associates 14 Mariner Court, Calder Park, Wakefield, WF4 3FL