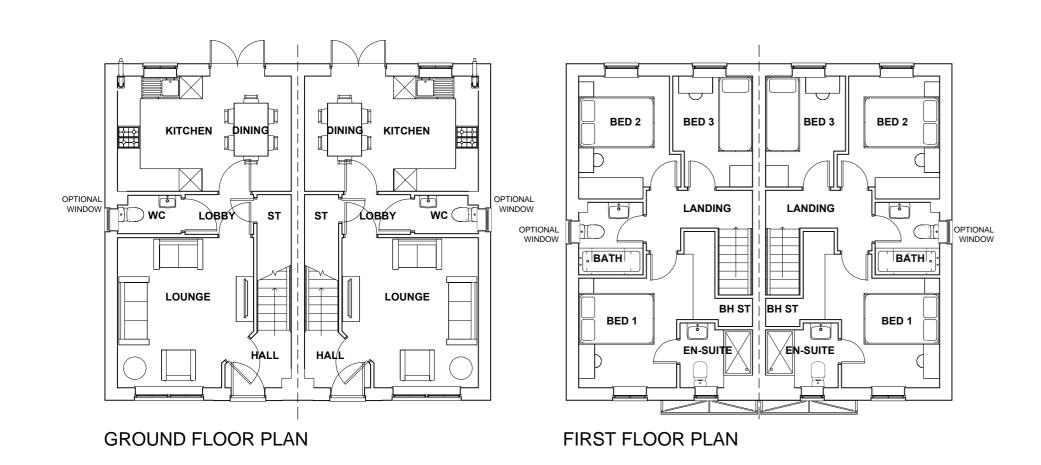

PLOTS 185-186, 196-197, 201-202, 204-205, 231-232, 233-234, 313-330, 335-336, 346-347

FRONT ELEVATION

SIDE ELEVATION

REAR ELEVATION

ELLERTON (AS/OP)

Do not scale off this drawing - Only figured dimensions to be taken from this drawing. Drawings based on Ordnance Survey and/or existing record drawings - Design and Drawing content subject to Site Survey, Structural Survey, Site Investigations, Planning and Statutory Requirements and Approvals. Authorised reproduction from Ordnance Survey Map with permission of the Controller of Her Majesty's Stationery Office. Crown Copyright reserved.

SIDE ELEVATION

**CLIENT:** BARRATT HOMES YORKSHIRE EAST DRAWING: ELLERTON PLANS & ELEVATIONS **REV**: (REV C)

**DRAWING NUMBER:** P21:5512:5011

**SCALE @ A2:** 1:100

DATE: MAR '22

JRP Associates 14 Mariner Court, Calder Park, Wakefield, WF4 3FL