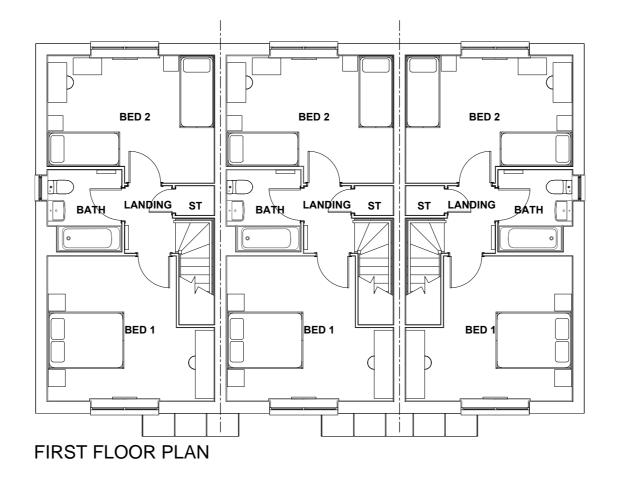

## PLOTS 322-324

FRONT ELEVATION

SIDE ELEVATION

**GROUND FLOOR PLAN** 

T50 (AS/AS/OP)

Do not scale off this drawing - Only figured dimensions to be taken from this drawing. Drawings based on Ordnance Survey and/or existing record drawings - Design and Drawing content subject to Site Survey, Structural Survey, Site Investigations, Planning and Statutory Requirements and Approvals. Authorised reproduction from Ordnance Survey Map with permission of the Controller of Her Majesty's Stationery Office. Crown Copyright reserved.