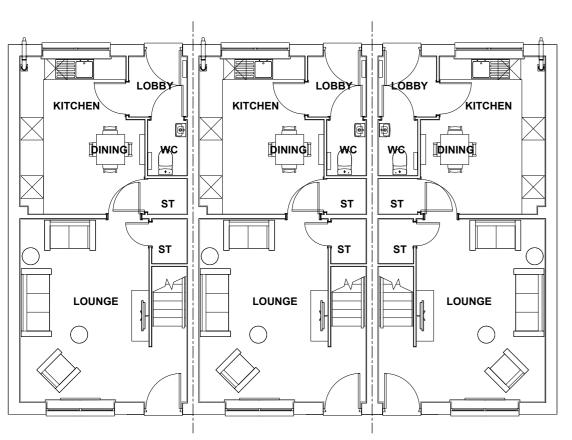

## PLOTS 322-324

FRONT ELEVATION

SIDE ELEVATION

**GROUND FLOOR PLAN** 

T50 (AS/AS/OP)

Do not scale off this drawing - Only figured dimensions to be taken from this drawing. Drawings based on Ordnance Survey and/or existing record drawings - Design and Drawing content subject to Site Survey, Structural Survey, Site Investigations, Planning and Statutory Requirements and Approvals. Authorised reproduction from Ordnance Survey Map with permission of the Controller of Her Majesty's Stationery Office. Crown Copyright reserved.