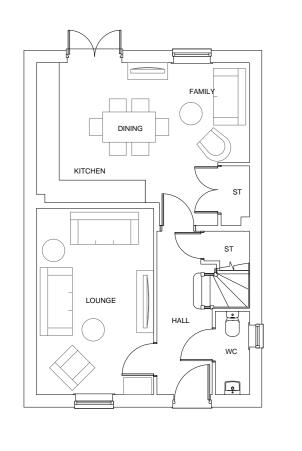

## PLOTS 294

**GROUND FLOOR PLAN** 

FIRST FLOOR PLAN

Do not scale off this drawing - Only figured dimensions to be taken from this drawing. Drawings based on Ordnance Survey and/or existing record drawings - Design and Drawing content subject to Site Survey, Structural Survey, Site Investigations, Planning and Statutory Requirements and Approvals. Authorised reproduction from Ordnance Survey Map with permission of the Controller of Her Majesty's Stationery Office. Crown Copyright reserved.