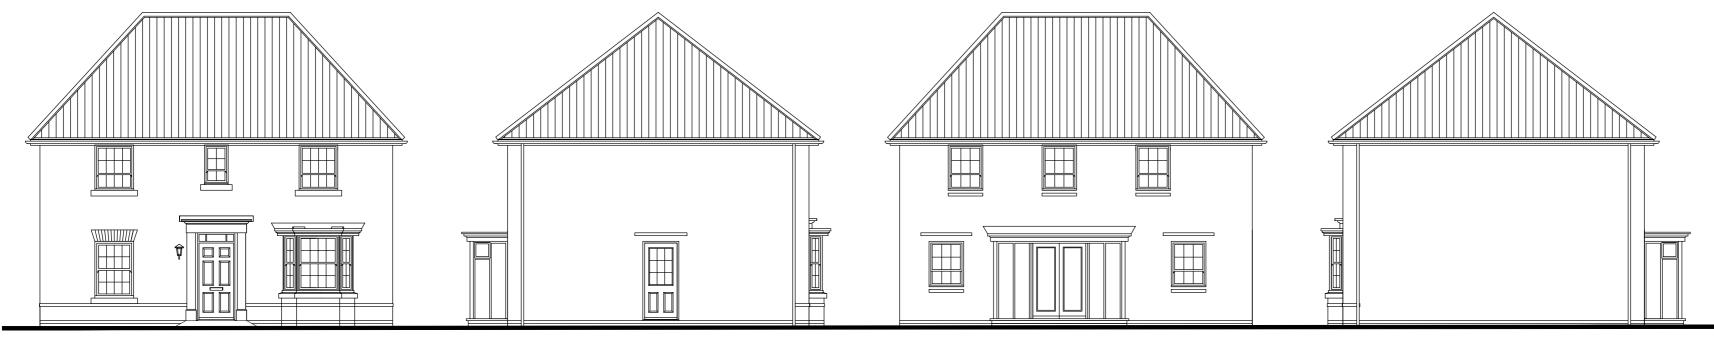

## **PLOTS 281**

FRONT ELEVATION

SIDE ELEVATION

**GROUND FLOOR PLAN** 

FIRST FLOOR PLAN

## BRADGATE (AS)

SIDE ELEVATION

**CLIENT:** BARRATT HOMES YORKSHIRE EAST **DRAWING**: BRADGATE PLANS & ELEVATIONS **REV**: (REV A)

**DRAWING NUMBER:** P21:5512:5102

SCALE @ A2: 1:100

DATE: DEC '23

Do not scale off this drawing - Only figured dimensions to be taken from this drawing. Drawings based on Ordnance Survey and/or existing record drawings - Design and Drawing content subject to Site Survey, Structural Survey, Site Investigations, Planning and Statutory Requirements and Approvals. Authorised reproduction from Ordnance Survey Map with permission of the Controller of Her Majesty's Stationery Office. Crown Copyright reserved.