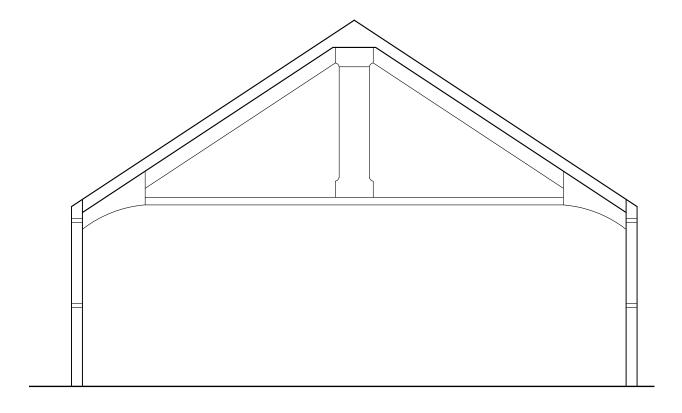

## **EXISTING CHURCH HALL SECTION**

DRAWING NO.

1838-HCR-D3A-00-XX-DR-A- 0130

PROJECT NO. DRAWN SCALE @ A3 STATUS REVISION

1838 SB 1:50 S2 P02

www.d3-associates.co.uk