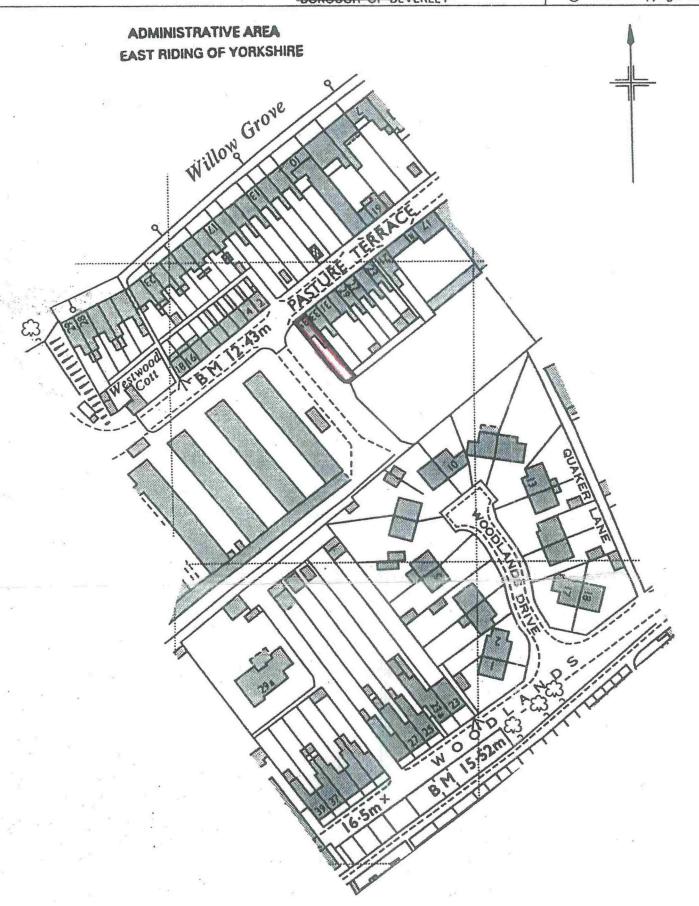

## H.M. LAND REGISTRY

HS181230

TITLE NUMBER

ORDNANCE SURVEY PLAN REFERENCE

TA 0239

SECTION

Scale 1/1250 Enlarged from 1/2500

HUMBERSIDE COUNTY

DISTRICT THE EAST YORKSHIRE
BOROUGH OF BEVERLEY

© Crown copyright 1978

This office copy shows the state of the title plan on 22 July 2002 at 11:15:01. It may be subject to minor distortions in scale. Under s.113 of the Land Registration Act 1925, this copy is admissable in evidence to the same extent as the original.

This title is dealt with by the York District Land Registry.

© Crown copyright. Produced by HMLR. Further reproduction in whole or part is prohibited without the prior written permission of Ordnance Survey. Licence Number GD272728.