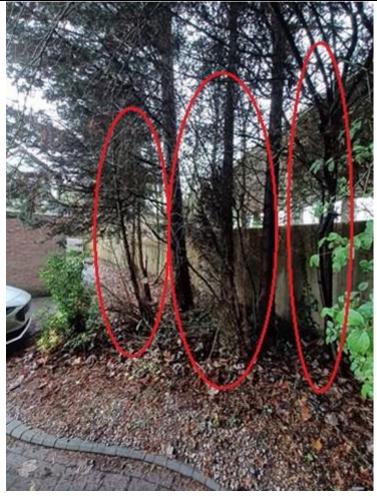

## **Ground Control Limited**

Kingfisher House Radford Way Billericay Essex CM12 0EQ

**T** 01277 650 697

**E** info@ground-control.co.uk

www.ground-control.co.uk

The driveway near the entrance that was a large tree with low branches, some dead small trees and mature shrubs. The trees have been identified on the attached plan with 'T' numbers and the shrubs are within the area marked in red. The proposal would be to prune the mature tree and remove the other trees and shrubs to 'open' up the area. Ground Control will provide a team to carry out the following works. 1) T1 - Holme Oak - With the use of a pole saw crown lift the Oak to 3.5m above the ground level. T2, 3 and 4 - Dead trees - With a chainsaw fell to ground level. Team will also remove the fallen limb.