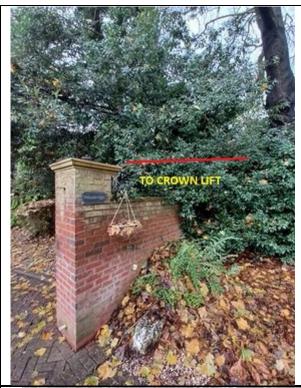

## **Ground Control Limited**

Kingfisher House Radford Way Billericay Essex CM12 0EQ

**T** 01277 650 697

**E** info@ground-control.co.uk

www.ground-control.co.uk

The driveway near the entrance that was a large tree with low branches, some dead small trees and mature shrubs. The trees have been identified on the attached plan with 'T' numbers and the shrubs are within the area marked in red. The proposal would be to prune the mature tree and remove the other trees and shrubs to 'open' up the area. Ground Control will provide a team to carry out the following works. 1) T1 - Holme Oak - With the use of a pole saw crown lift the Oak to 3.5m above the ground level. T2, 3 and 4 - Dead trees - With a chainsaw fell to ground level. Team will also remove the fallen limb.