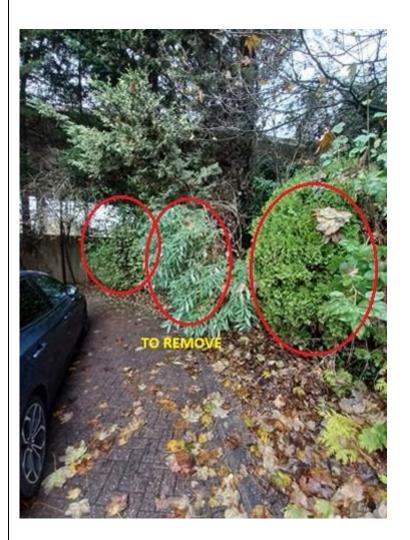

## **Ground Control Limited**

Kingfisher House Radford Way Billericay Essex CM12 0EQ

**T** 01277 650 697

**E** info@ground-control.co.uk

www.ground-control.co.uk

The driveway near the entrance that was a large tree with low branches, some dead small trees and mature shrubs. The trees have been identified on the attached plan with 'T' numbers and the shrubs are within the area marked in red. The proposal would be to prune the mature tree and remove the other trees and shrubs to 'open' up the area. Ground Control will provide a team to carry out the following works. 1) T1 - Holme Oak - With the use of a pole saw crown lift the Oak to 3.5m above the ground level. T2, 3 and 4 - Dead trees - With a chainsaw fell to ground level. Team will also remove the fallen limb.