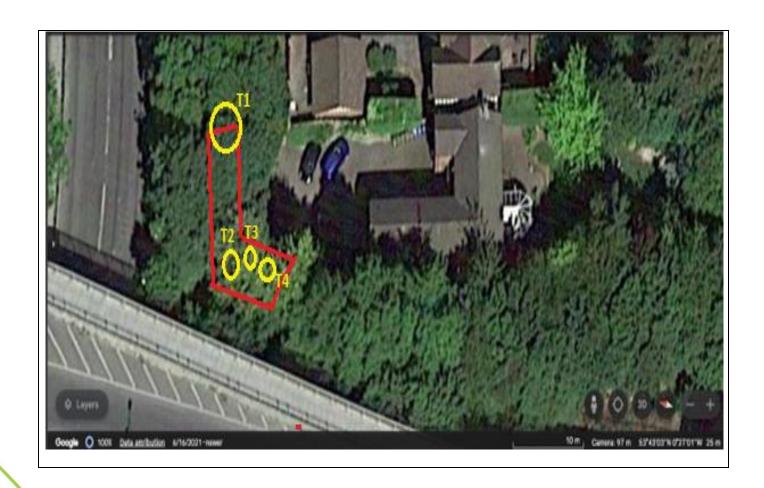

## **Ground Control Limited**

Kingfisher House Radford Way Billericay Essex CM12 0EQ

**T** 01277 650 697

**E** info@ground-control.co.uk

www.ground-control.co.uk

The driveway near the entrance that was a large tree with low branches, some dead small trees and mature shrubs. The trees have been identified on the attached plan with 'T' numbers and the shrubs are within the area marked in red. The proposal would be to prune the mature tree and remove the other trees and shrubs to 'open' up the area. Ground Control will provide a team to carry out the following works. 1) T1 - Holme Oak - With the use of a pole saw crown lift the Oak to 3.5m above the ground level. T2, 3 and 4 - Dead trees - With a chainsaw fell to ground level. Team will also remove the fallen limb.