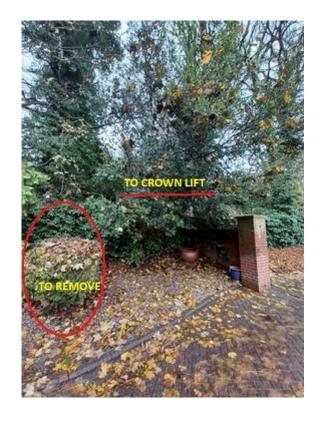

## **Ground Control Limited**

Kingfisher House Radford Way Billericay Essex CM12 0EQ

**T** 01277 650 697

**E** info@ground-control.co.uk

www.ground-control.co.uk

The driveway near the entrance that was a large tree with low branches, some dead small trees and mature shrubs. The trees have been identified on the attached plan with 'T' numbers and the shrubs are within the area marked in red. The proposal would be to prune the mature tree and remove the other trees and shrubs to 'open' up the area. Ground Control will provide a team to carry out the following works. 1) T1 - Holme Oak - With the use of a pole saw crown lift the Oak to 3.5m above the ground level. T2, 3 and 4 - Dead trees - With a chainsaw fell to ground level. Team will also remove the fallen limb.