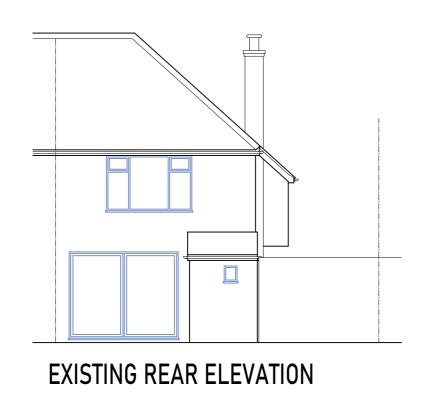

DESIGN PROPOSAL @ 166 WINDSOR ROAD MAIDENHEAD SL6 2DW



1:100 @ A2 JAN 2024 23118.S.PP-04

HAC DESIGNS LTD 100 BERKSHIRE PLACE WHARFDALE ROAD WINNERSH RG41 5RD

info@hac—designs.co.uk www.hac—designs.co.uk











1. CONTRACTOR MUST CHECK DIMENSIONS ON—SITE PRIOR TO COMMENCEMENT OF WORKS.

2. ANY DISCREPANCIES OR UNCERTAINTIES MUST BE NOTIFIED TO THE PRINCIPAL DESIGNER.

4. BOUNDARIES HAVE BEEN ASSUMED ON SITE, CLARIFICATION AND CONFIRMATION OF BOUNDARY MUST BE TAKEN UP WITH A LEGAL PARTY.

5. ALL DRAWINGS ARE TO BE PLAN-CHECKED BY THE LOCAL AUTHORITY, OR AN ALLOCATED INDEPENDENT BUILDING CONTROL SURVEYOR
AND APPROVED.

6. ANY UNSPECIFIED USAGE OR REPRODUCTION OF "HAC DESIGNS LTD" DRAWING ARE SUBJECT TO INTELLECTUAL PROPERTY AND COPYRIGHT
LAWS AND MUST BE APPROVED BY PRIOR WRITTEN CONSENT.

7. STRUCTURAL ELEMENTS AND SUPPORTS MUST BE DESIGNED BY A CERTIFIED STRUCTURAL ENGINEER; THAT HAS PROVIDED SUPPORTIVE
CALCULATIONS TO BE APPROVED BY THE LOCAL AUTHORITY BEFORE INSTALLATION.

8. NON-SPECIFIED