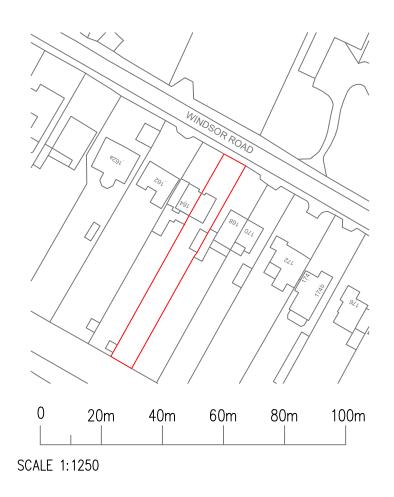

DESIGN PROPOSAL @ 166 WINDSOR ROAD MAIDENHEAD SL6 2DW

## 1:1250 @ A3

**LOCATION PLAN** 

MARCH 2024 23121.S.PP-10

HAC DESIGNS LTD 100 BERKSHIRE PLACE WHARFDALE ROAD WINNERSH RG41 5RD

info@hac-designs.co.uk www.hac-designs.co.uk

?Crown Copyright and database rights 2023 OS Licence no. AC0000849896