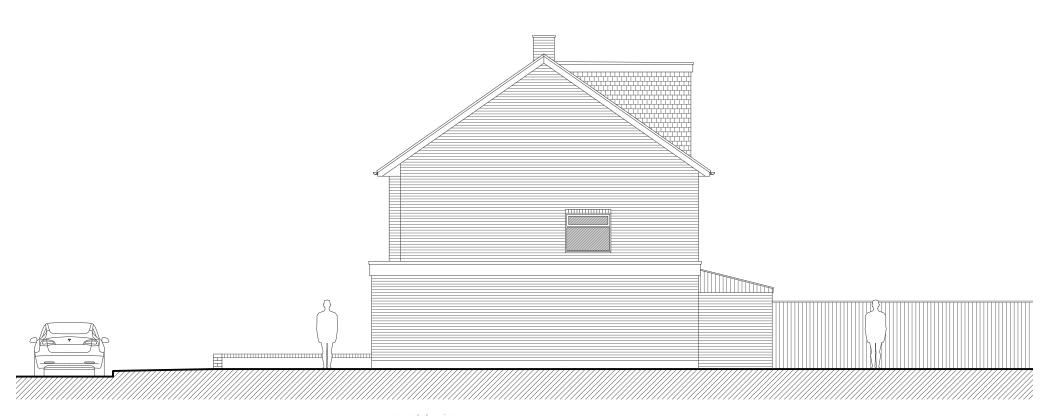

## existing drawing SIDE ELEVATION (NO. 4 LINKSIDE VIEW)

proposed drawing
SIDE ELEVATION
(NO. 4 LINKSIDE VIEW)

| 1:2500<br>1:1250<br>1:500<br>1:200<br>1:100 | 0 0 0 0 | 5m<br>2m<br>1m | 50m<br>25m<br>10m<br>4m<br>2m | 50m<br>20m<br>8m<br>4m | 100m<br>40m<br>12m<br>8m |
|---------------------------------------------|---------|----------------|-------------------------------|------------------------|--------------------------|
| 1:50                                        | 0       | 0.5m           | 1m                            | 2m                     | 4 <sup>m</sup>           |
|                                             |         |                |                               |                        |                          |