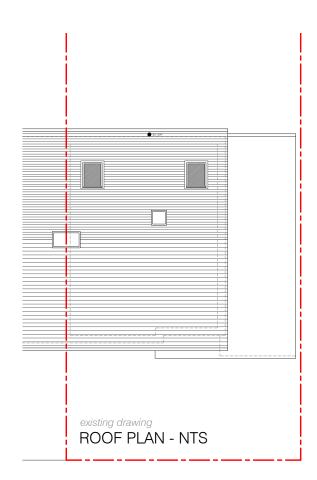

## proposed drawing ROOF PLAN - NTS

## existing drawing SIDE ELEVATION (NO. 4 LINKSIDE VIEW)





proposed drawing
SIDE ELEVATION
(NO. 4 LINKSIDE VIEW)

| 1:2500<br>1:1250<br>1:500<br>1:200<br>1:100 | 0 0 0 0 | 5m<br>2m<br>1m | 50m<br>25m<br>10m<br>4m<br>2m | 50m<br>20m<br>8m<br>4m | 100m<br>40m<br>12m<br>8m |
|---------------------------------------------|---------|----------------|-------------------------------|------------------------|--------------------------|
| 1:50                                        | 0       | 0.5m           | 1m                            | 2m                     | 4 <sup>m</sup>           |
|                                             |         |                |                               |                        |                          |

6 LINKSIDE
BISHOPS STORTFORD
HERTS, CM23 5LP

PLANNING DRAWINGS
ROOF PLANS &
ELEVATIONS

DATE: SCALES: PAP