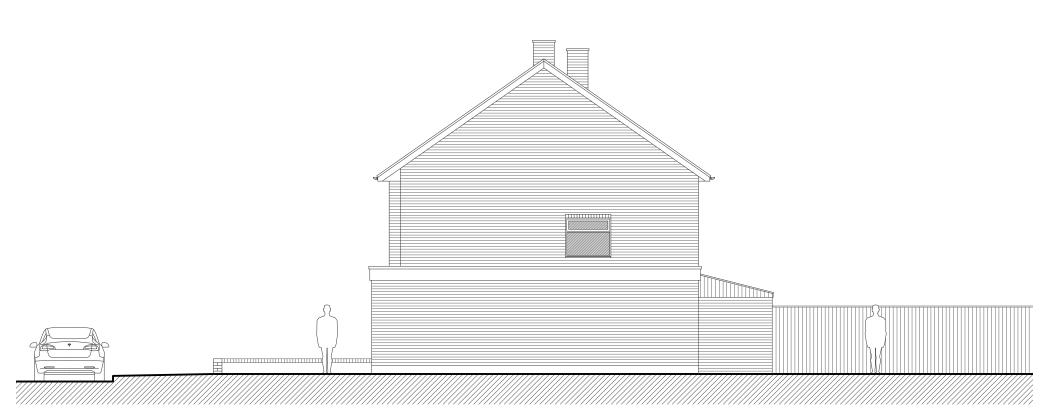

## existing drawing SIDE ELEVATION (NO. 4 LINKSIDE VIEW)

proposed drawing
SIDE ELEVATION
(NO. 4 LINKSIDE VIEW)

| 1:2500<br>1:1250<br>1:500<br>1:200<br>1:100 | 0 0 0 0 | 5m<br>2m<br>1m | 50m<br>25m<br>10m<br>4m<br>2m | 50m<br>20m<br>8m<br>4m | 100m<br>40m<br>12m<br>8m |
|---------------------------------------------|---------|----------------|-------------------------------|------------------------|--------------------------|
| 1:50                                        | 0       | 0.5m           | 1m                            | 2m                     | 4 <sup>m</sup>           |
|                                             |         |                |                               |                        |                          |