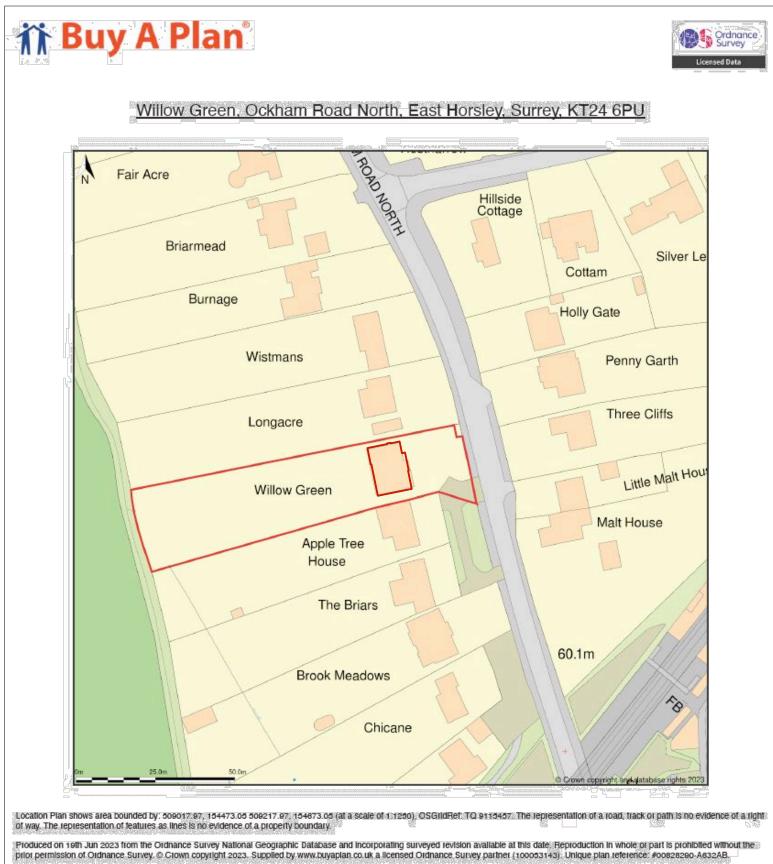

SITE LOCATION PLAN (SCALE 1:1250 AT A3)

Ordnance Survey and the OS Symbol are registered trademarks of Ordnance Survey, the national mapping agency of Great Billain. Buy A Plane logo, pdf design and the www.buyablan.co.uk website are Copyright © Passinc Ltd 2023.

Revisions:

E: jonathan@jackad.co.uk W: www.jackad.co.uk A: 41 Links Road, London, SW17 9EE T: 07966 499287

Kate & Farid Barekati

Client

Site address: Willow Green, Ockham Road North, East Horsley, Surrey, KT24 6PU

Drawing title: Site Location Plan

Drawing issue: For Approval

Drawing number WG/P101

Scale: 1:1250@A3 Date:

Drawn by: June 2023 Jonathan Richardson