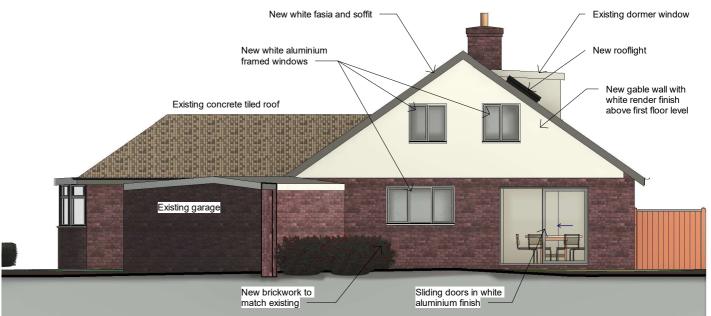

## SOUTH ELEVATION WITHOUT GARAGE

## SOUTH ELEVATION WITH GARAGE



EAST ELEVATION (garden)



## WEST ELEVATION (Drive)







|                    | CIAT |  |  |  |
|--------------------|------|--|--|--|
| CHARTERED PRACTICE |      |  |  |  |

| No. | Description                                 | Date     |
|-----|---------------------------------------------|----------|
| Α   | Window style changed. Doors added to lounge | 14/2/24  |
| В   | Annotation added                            | 05/03/24 |
|     |                                             |          |
|     |                                             |          |
|     |                                             |          |
|     |                                             |          |
|     |