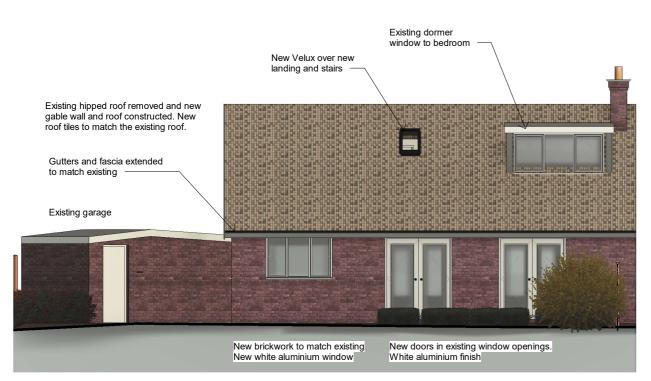

## WEST ELEVATION (Drive)

|                    | CIAT |  |  |  |
|--------------------|------|--|--|--|
| CHARTERED PRACTICE |      |  |  |  |

| No. | Description                                 | Date     |
|-----|---------------------------------------------|----------|
| Α   | Window style changed. Doors added to lounge | 14/2/24  |
| В   | Annotation added                            | 05/03/24 |
|     |                                             |          |
|     |                                             |          |
|     |                                             |          |
|     |                                             |          |
|     |                                             |          |