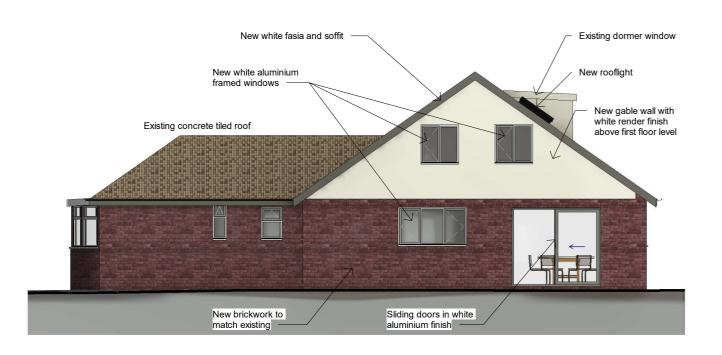

## SOUTH ELEVATION WITHOUT GARAGE

## SOUTH ELEVATION WITH GARAGE



EAST ELEVATION (garden)



## WEST ELEVATION (Drive)







|                    | CIAT |  |  |  |
|--------------------|------|--|--|--|
| CHARTERED PRACTICE |      |  |  |  |

| No. | Description                                 | Date     |
|-----|---------------------------------------------|----------|
| Α   | Window style changed. Doors added to lounge | 14/2/24  |
| В   | Annotation added                            | 05/03/24 |
|     |                                             |          |
|     |                                             |          |
|     |                                             |          |
|     |                                             |          |
|     |