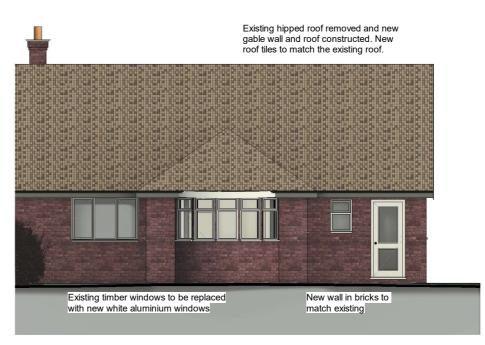

## WEST ELEVATION (Drive)

|                    | CIAT |  |  |  |
|--------------------|------|--|--|--|
| CHARTERED PRACTICE |      |  |  |  |

| No. | Description                                 | Date     |
|-----|---------------------------------------------|----------|
| Α   | Window style changed. Doors added to lounge | 14/2/24  |
| В   | Annotation added                            | 05/03/24 |
|     |                                             |          |
|     |                                             |          |
|     |                                             |          |
|     |                                             |          |
|     |                                             |          |