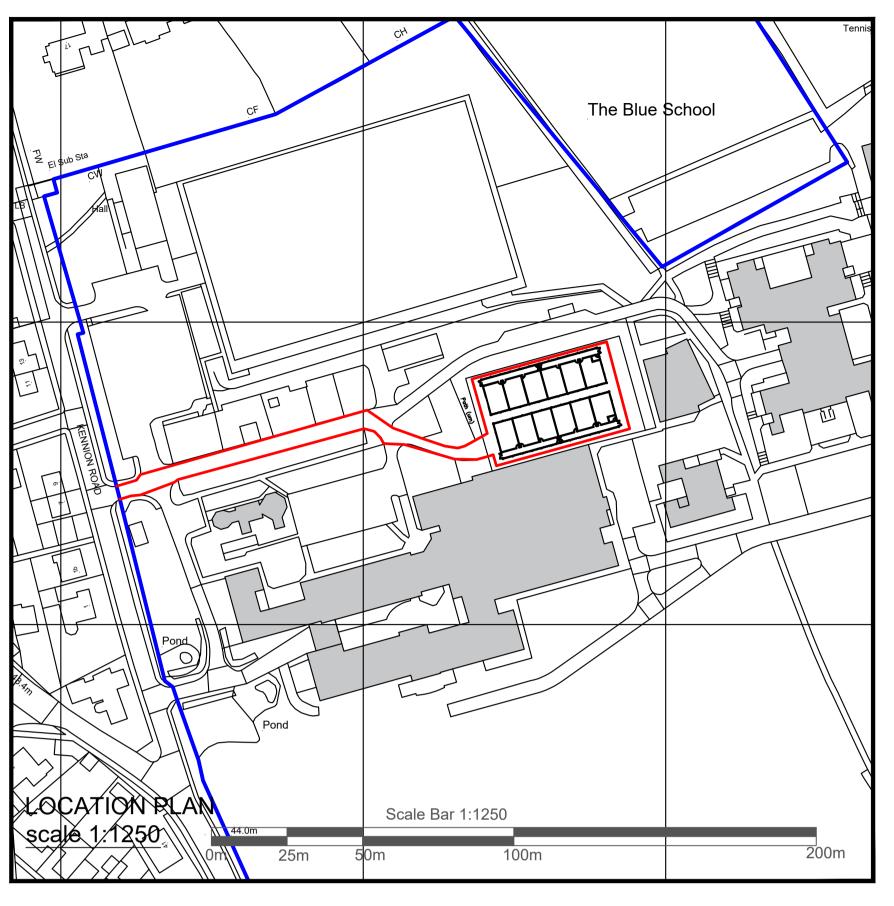

|                                                                                                                                                                                                                     | Portakabin                                                        |      |         |  |
|---------------------------------------------------------------------------------------------------------------------------------------------------------------------------------------------------------------------|-------------------------------------------------------------------|------|---------|--|
|                                                                                                                                                                                                                     | Proposed Location &<br>Block Plan                                 |      |         |  |
|                                                                                                                                                                                                                     | <b>The Blue School</b><br>at Kennion Road,<br>Wells<br>BA5 2NR    |      |         |  |
|                                                                                                                                                                                                                     | Date: 12.02.2024<br>Scale : 1:200 & 1:1250 @ A1<br>Drawing Number |      |         |  |
|                                                                                                                                                                                                                     |                                                                   |      |         |  |
|                                                                                                                                                                                                                     | Diawi                                                             | -    | TBSPLBP |  |
| NOTES:         -       Site plan is based on existing Ordnance Survey information         -       Responsibility is not accepted for errors made by others in scaling from this drawing. Contractors must check all | ,                                                                 |      |         |  |
| dimensions on site. Discrepancies must be reported to the drawing owner before proceeding.                                                                                                                          | Rev.                                                              | Date | Notes   |  |
| KEY:       Application Boundary                                                                                                                                                                                     |                                                                   |      |         |  |
| <ul> <li>Application Boundary</li> <li>Area owned by client but not in application</li> <li>Existing fencing 1.8mH</li> <li>Proposed foul drainage route</li> </ul>                                                 |                                                                   |      |         |  |
| <ul> <li>Proposed grey water drainage route</li> <li>Proposed surface water drainage route</li> <li>Proposed fencing</li> </ul>                                                                                     |                                                                   |      |         |  |
|                                                                                                                                                                                                                     |                                                                   |      |         |  |