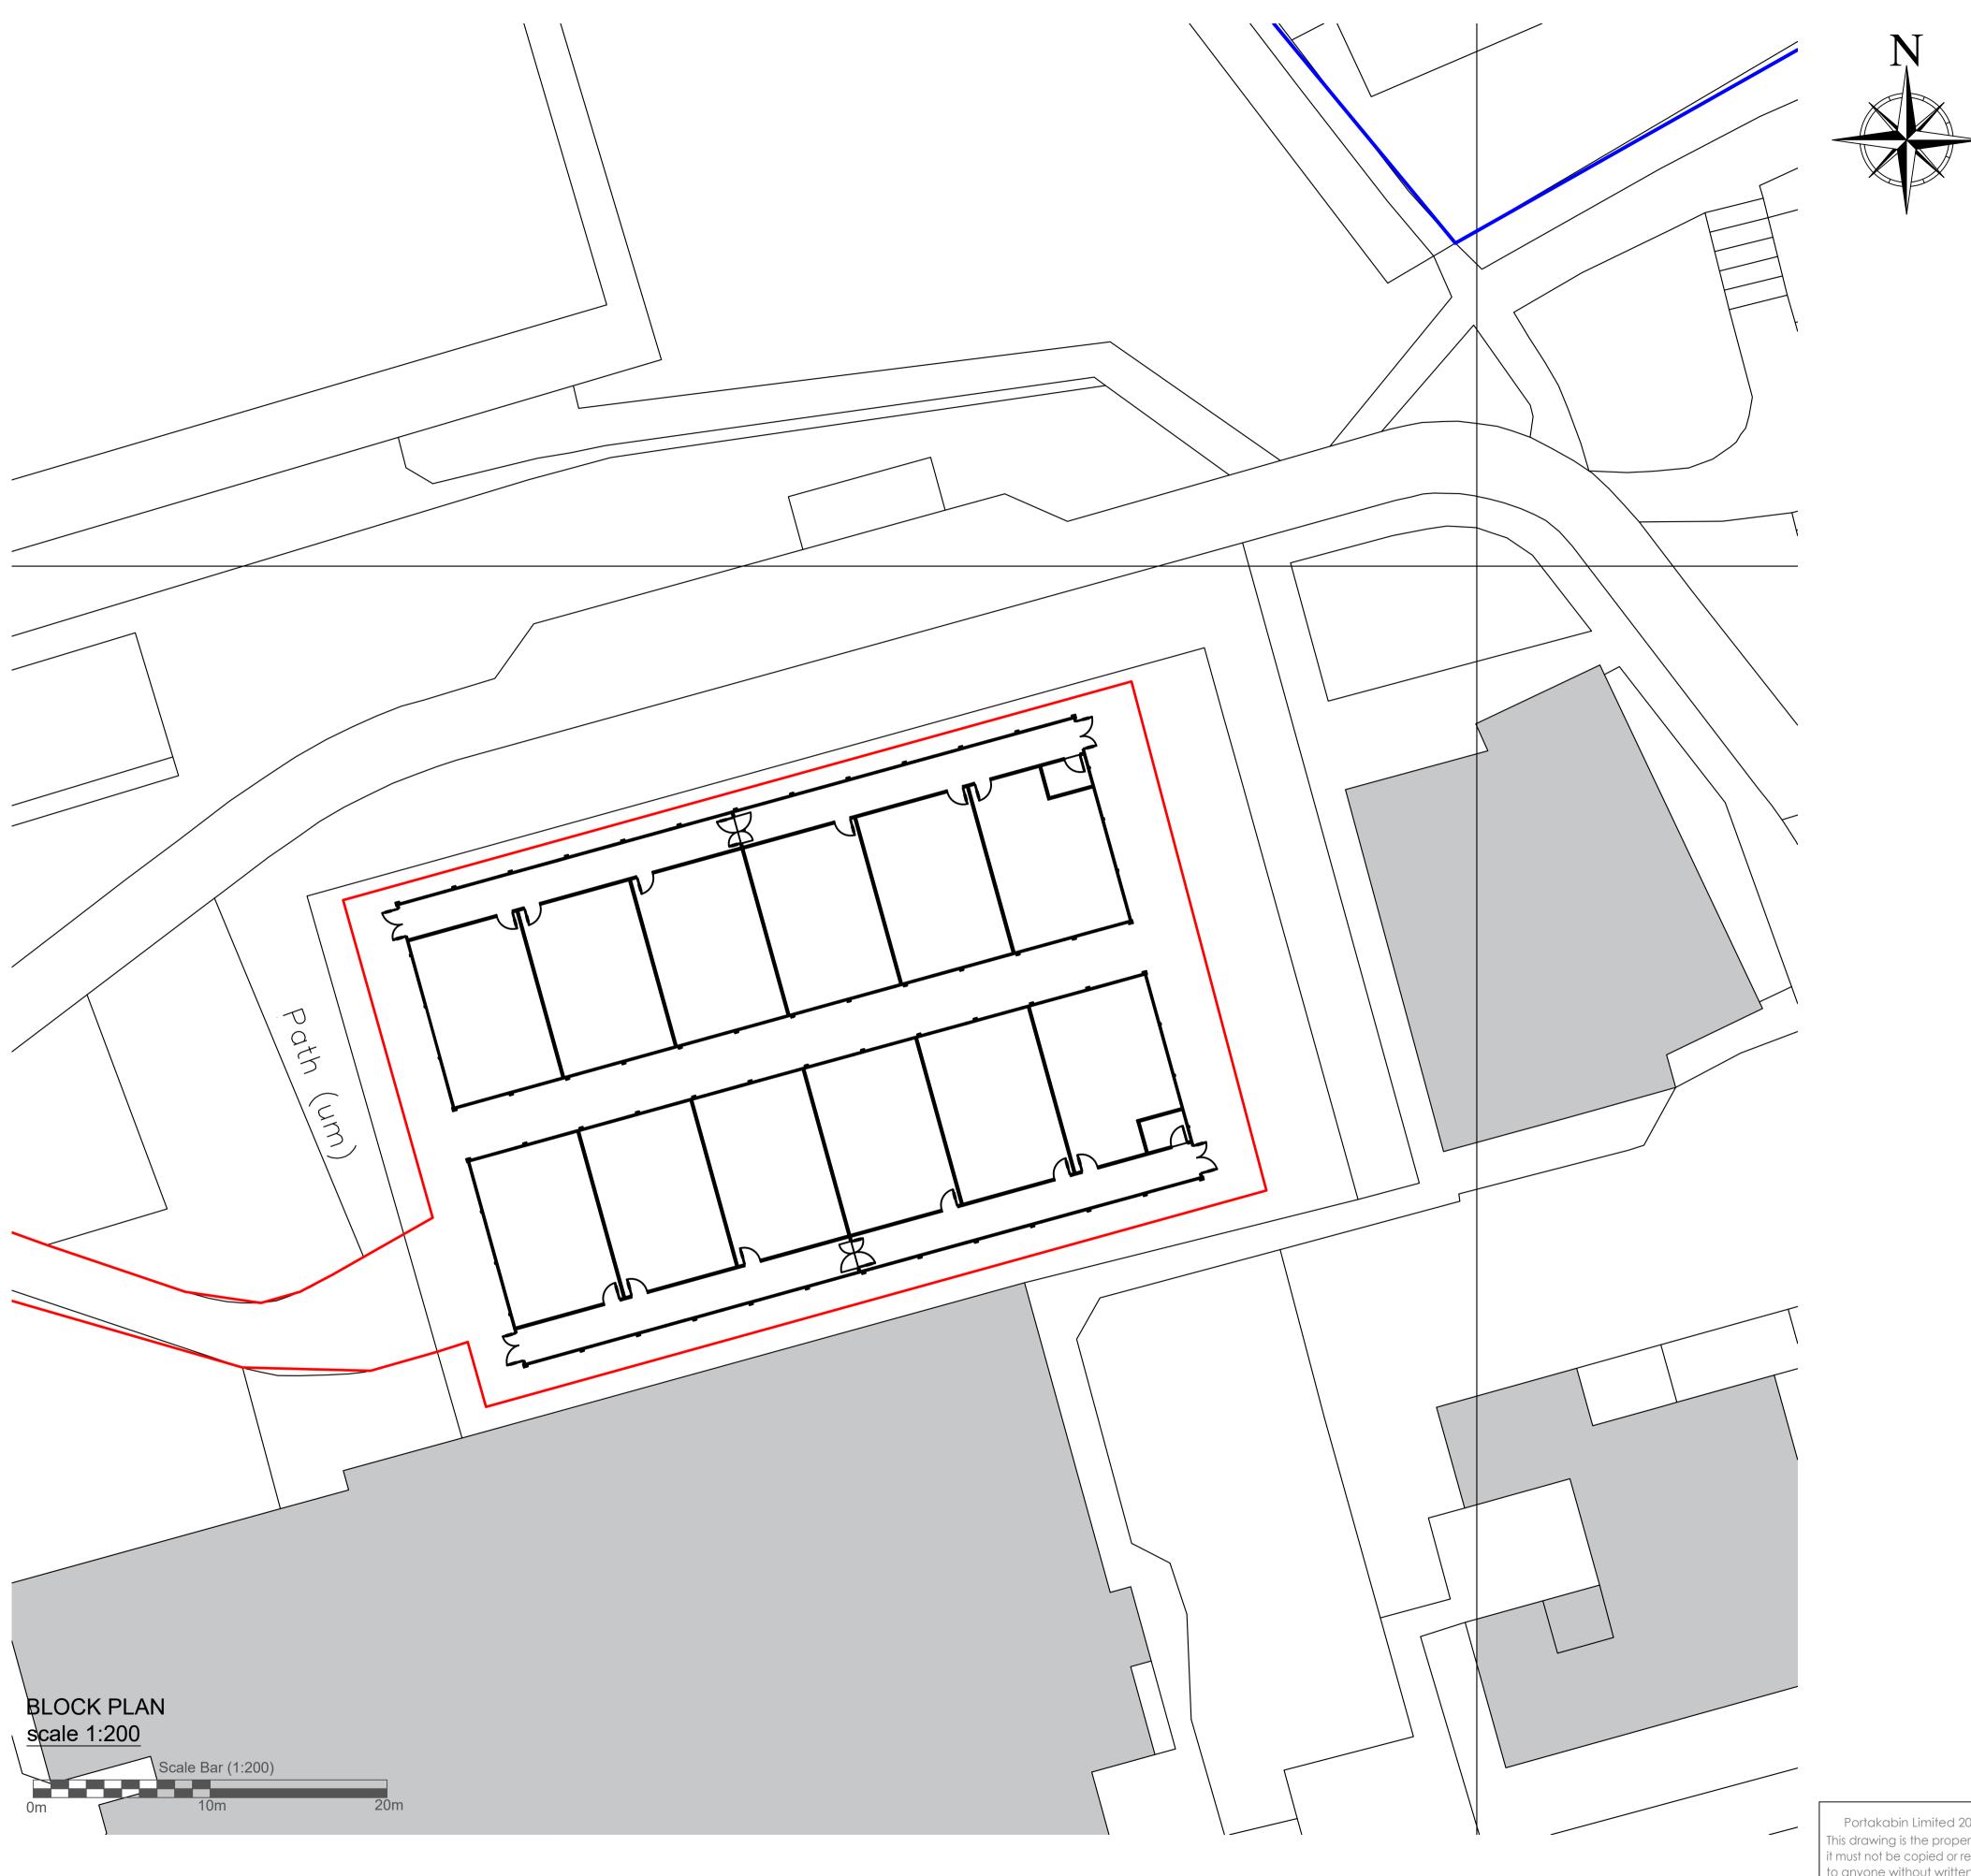

|                                                                                                                                                                                                                     | Portakabin                                                        |      |         |  |
|---------------------------------------------------------------------------------------------------------------------------------------------------------------------------------------------------------------------|-------------------------------------------------------------------|------|---------|--|
|                                                                                                                                                                                                                     | Proposed Location &<br>Block Plan                                 |      |         |  |
|                                                                                                                                                                                                                     | <b>The Blue School</b><br>at Kennion Road,<br>Wells<br>BA5 2NR    |      |         |  |
|                                                                                                                                                                                                                     | Date: 12.02.2024<br>Scale : 1:200 & 1:1250 @ A1<br>Drawing Number |      |         |  |
|                                                                                                                                                                                                                     |                                                                   |      |         |  |
|                                                                                                                                                                                                                     | Diawi                                                             | -    | TBSPLBP |  |
| NOTES:         -       Site plan is based on existing Ordnance Survey information         -       Responsibility is not accepted for errors made by others in scaling from this drawing. Contractors must check all | ,                                                                 |      |         |  |
| dimensions on site. Discrepancies must be reported to the drawing owner before proceeding.                                                                                                                          | Rev.                                                              | Date | Notes   |  |
| KEY:       Application Boundary                                                                                                                                                                                     |                                                                   |      |         |  |
| <ul> <li>Application Boundary</li> <li>Area owned by client but not in application</li> <li>Existing fencing 1.8mH</li> <li>Proposed foul drainage route</li> </ul>                                                 |                                                                   |      |         |  |
| <ul> <li>Proposed grey water drainage route</li> <li>Proposed surface water drainage route</li> <li>Proposed fencing</li> </ul>                                                                                     |                                                                   |      |         |  |
|                                                                                                                                                                                                                     |                                                                   |      |         |  |