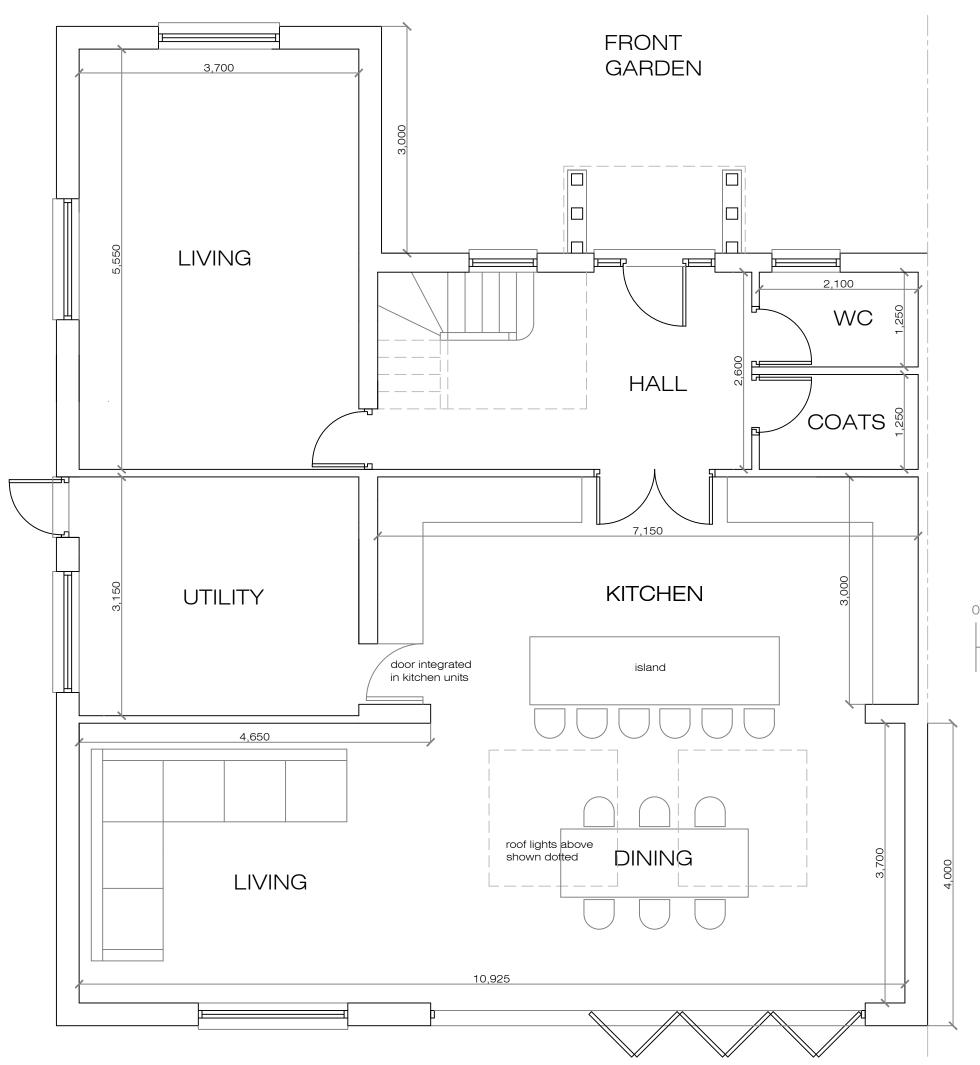

## PROPOSED GROUND FLOOR PLAN

EXISTING GROUND FLOOR PLAN

Scale 1:50 @ A3

Date created January 2024 Drawing No 2401-06e

This drawing is the copyright of Mark Garrod Architect