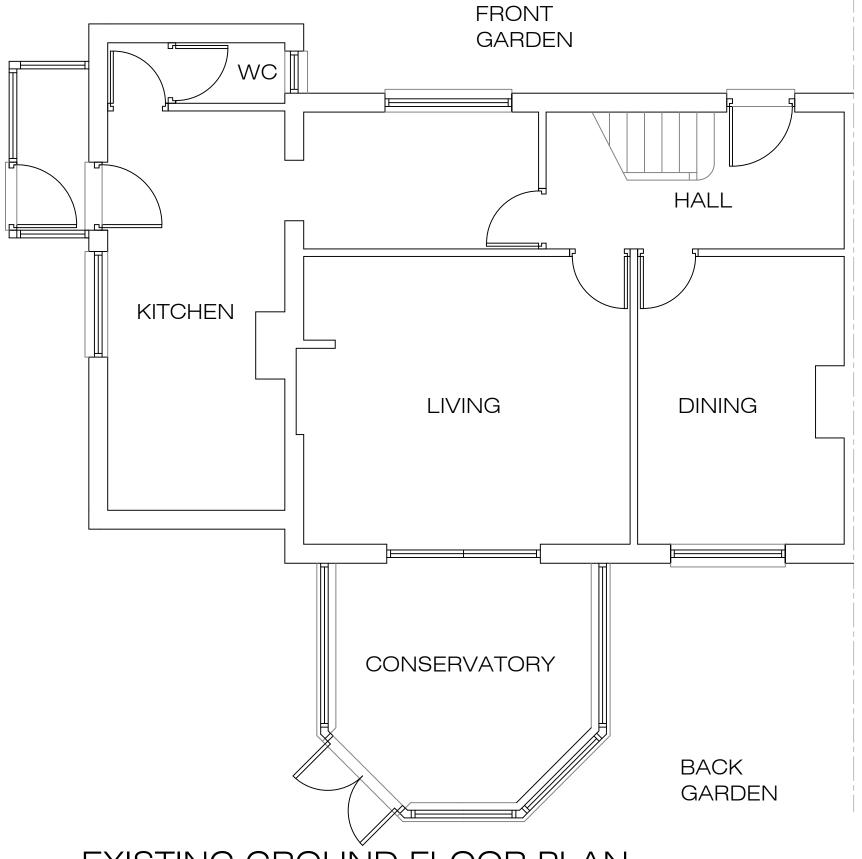

EXISTING GROUND FLOOR PLAN

## EXISTING GROUND FLOOR PLAN

Scale 1:50 @ A3

January 2024

Drawing No 2401-01

This drawing is the copyright of Mark Garrod Architect