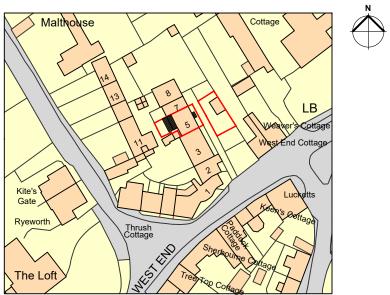

Ordnance Survey, (c) Crown Copyright 2024. All rights reserved. Licence number 100022432

|                                                         |       |       |         |             | <u>1687</u>                                   | 01            |         |
|---------------------------------------------------------|-------|-------|---------|-------------|-----------------------------------------------|---------------|---------|
| Site & Location Plans                                   |       |       |         |             | 4607                                          | 04            |         |
| DRAWING 1                                               | TITLE |       |         |             | JOB NUMBER                                    | DRAWING NO.   | REVISIO |
| PROJECT Cider Press Cottage, West End, Kingham, OX7 6YH |       |       |         |             | drawn<br>MH                                   | CHECKED<br>MH |         |
| CLIENT<br>Mr T Tobin & Ms J Murnaghan                   |       |       |         |             | SCALE DATE<br>1:1250/1:500 @ A3 February 2024 |               |         |
| REVISION                                                | DATE  | DRAWN | CHECKED | DESCRIPTION |                                               |               |         |