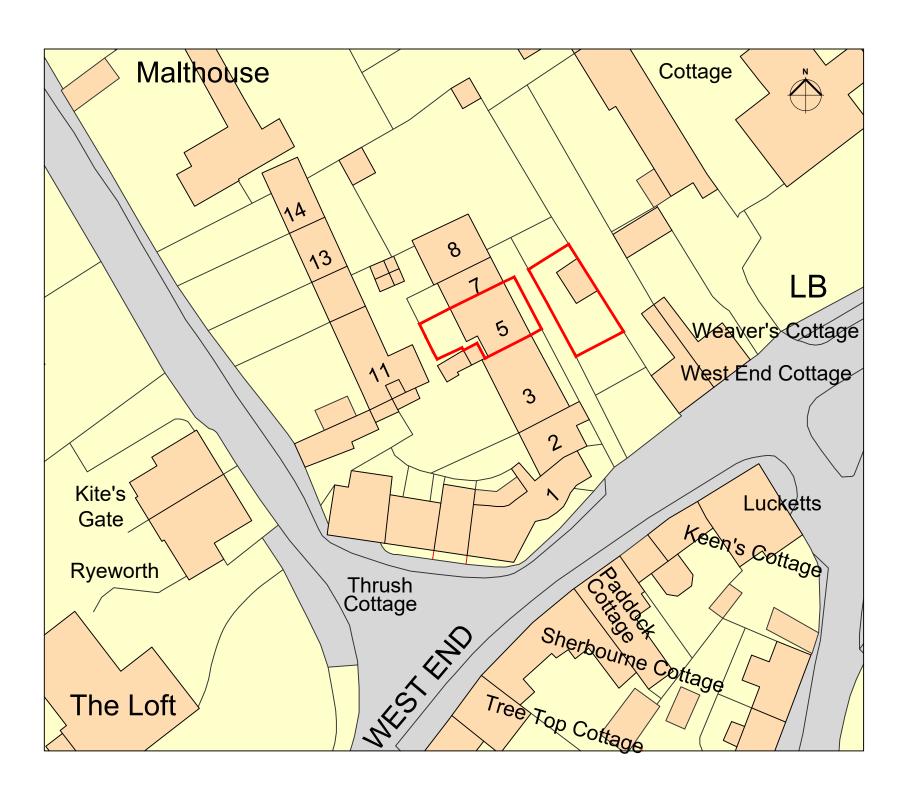

Ordnance Survey, (c) Crown Copyright 2024. All rights reserved. Licence number 100022432

|                                                         |       |       |         |             | <u>1687</u>                                   | 01            |         |
|---------------------------------------------------------|-------|-------|---------|-------------|-----------------------------------------------|---------------|---------|
| Site & Location Plans                                   |       |       |         |             | 4607                                          | 04            |         |
| DRAWING 1                                               | TITLE |       |         |             | JOB NUMBER                                    | DRAWING NO.   | REVISIO |
| PROJECT Cider Press Cottage, West End, Kingham, OX7 6YH |       |       |         |             | drawn<br>MH                                   | CHECKED<br>MH |         |
| CLIENT<br>Mr T Tobin & Ms J Murnaghan                   |       |       |         |             | SCALE DATE<br>1:1250/1:500 @ A3 February 2024 |               |         |
| REVISION                                                | DATE  | DRAWN | CHECKED | DESCRIPTION |                                               |               |         |