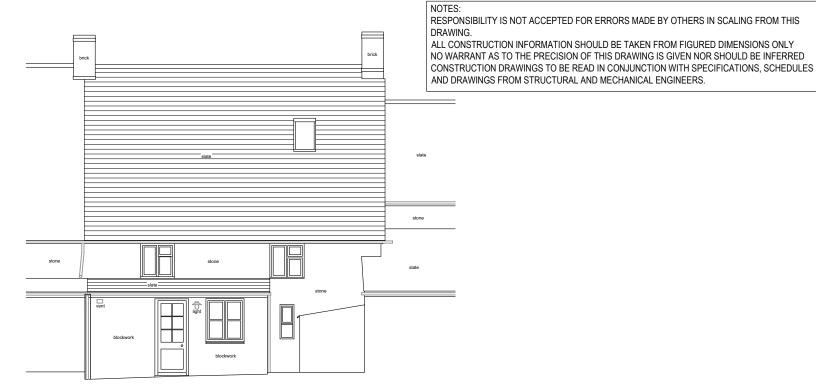

Datum 98.0m

## FRONT ELEVATION



SECTION A - A





Datum 98.0m

## REAR ELEVATION



Datum 98 0m

## SECTION B-B

| As Existing                                             | 1687                | 04                    |          |
|---------------------------------------------------------|---------------------|-----------------------|----------|
| Flevations and Sections                                 |                     |                       |          |
| DRAWING TITLE                                           | JOB NUMBER          | DRAWING NO.           | REVISION |
| PROJECT Cider Press Cottage, West End, Kingham, OX7 6YH | DRAWN<br>MH         | CHECKED<br>MH         |          |
| CLIENT<br>Mr T Tobin & Ms J Murnaghan                   | scale<br>1:100 @ A3 | DATE<br>February 2024 |          |
| REVISION DATE DRAWN CHECKED DES