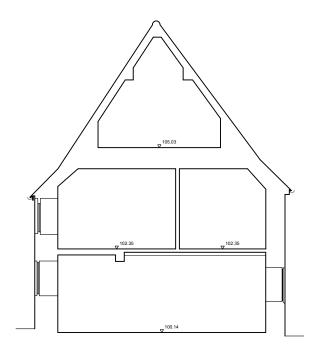

## SECTION B-B

| As Existing                                             | 1687                | 04                    |          |
|---------------------------------------------------------|---------------------|-----------------------|----------|
| Flevations and Sections                                 |                     |                       |          |
| DRAWING TITLE                                           | JOB NUMBER          | DRAWING NO.           | REVISION |
| PROJECT Cider Press Cottage, West End, Kingham, OX7 6YH | DRAWN<br>MH         | CHECKED<br>MH         |          |
| CLIENT<br>Mr T Tobin & Ms J Murnaghan                   | scale<br>1:100 @ A3 | DATE<br>February 2024 |          |
| REVISION DATE DRAWN CHECKED DESCRIPTION                 |                     |                       |          |