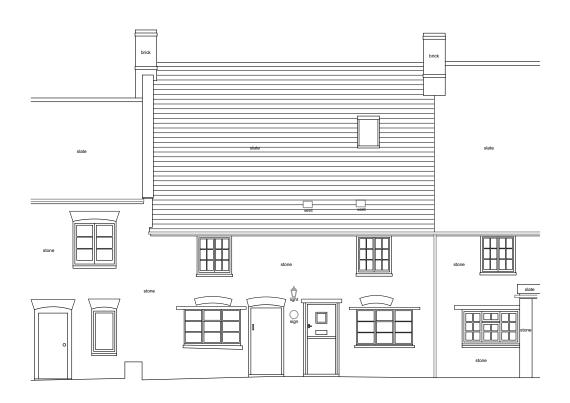

Datum 98.0m

## FRONT ELEVATION



SECTION A - A





Datum 98.0m

## REAR ELEVATION



Datum 98 0m

## SECTION B-B

| As Existing                                             | 1687                | 04                    |          |
|---------------------------------------------------------|---------------------|-----------------------|----------|
| Flevations and Sections                                 |                     |                       |          |
| DRAWING TITLE                                           | JOB NUMBER          | DRAWING NO.           | REVISION |
| PROJECT Cider Press Cottage, West End, Kingham, OX7 6YH | DRAWN<br>MH         | CHECKED<br>MH         |          |
| CLIENT<br>Mr T Tobin & Ms J Murnaghan                   | scale<br>1:100 @ A3 | DATE<br>Februa