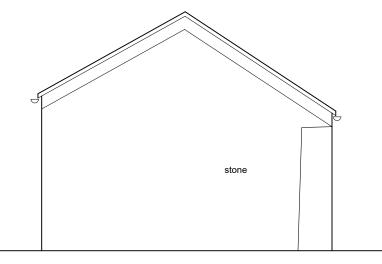

## SOUTH ELEVATION

| 1687               | 11                    | A          |
|--------------------|-----------------------|------------|
|                    | 4.4                   |            |
| JOB NUMBER         | DRAWING NO.           | REVISION   |
| DRAWN<br>MH        | CHECKED<br>MH         |            |
| scale<br>1:50 @ A3 | DATE<br>February 2024 |            |
|                    |                       |            |
|                    | SCALE                 | SCALE DATE |

## **ANNEXE - EXISTING**

4 Haycroft Road, Sherborne, Cheltenham, Gloucestershire, GL54 3DY