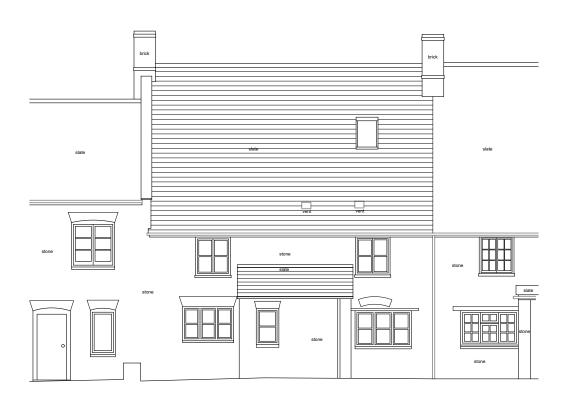

WEST/FRONT ELEVATION



## SOUTH ELEVATION/SECTION

0m 1m 2<u>m</u> 6m 4m 10m SCALE 1:100 SCALE 1:1



NOTES:

RESPONSIBILITY IS NOT ACCEPTED FOR ERRORS MADE BY OTHERS IN SCALING FROM THIS DRAWING.

ALL CONSTRUCTION INFORMATION SHOULD BE TAKEN FROM FIGURED DIMENSIONS ONLY NO WARRANT AS TO THE PRECISION OF THIS DRAWING IS GIVEN NOR SHOULD BE INFERRED CONSTRUCTION DRAWINGS TO BE READ IN CONJUNCTION WITH SPECIFICATIONS, SCHEDULES AND DRAWINGS FROM STRUCTURAL AND MECHANICAL ENGINEERS.

EAST/REAR ELEVATION



## NORTH ELEVATION/SECTION

| CLIENT Mr T Tobin & Ms J Murnaghan 1:100 @ A3 PROJECT Cider Press Cottage, West End, Kingham, OX7 6YH DRAWING TITLE  JOB NUMBER DRAWING NO. REVISE Flevations and Sections | As Proposed (Op1)                       | 1687       | 07          | В       |
|-----