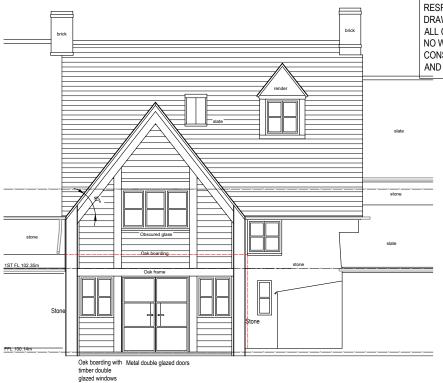

WEST/FRONT ELEVATION



## SOUTH ELEVATION/SECTION

0m 1m 2<u>m</u> 6m 4m 10m SCALE 1:100 SCALE 1:1



NOTES:

RESPONSIBILITY IS NOT ACCEPTED FOR ERRORS MADE BY OTHERS IN SCALING FROM THIS DRAWING.

ALL CONSTRUCTION INFORMATION SHOULD BE TAKEN FROM FIGURED DIMENSIONS ONLY NO WARRANT AS TO THE PRECISION OF THIS DRAWING IS GIVEN NOR SHOULD BE INFERRED CONSTRUCTION DRAWINGS TO BE READ IN CONJUNCTION WITH SPECIFICATIONS, SCHEDULES AND DRAWINGS FROM STRUCTURAL AND MECHANICAL ENGINEERS.

EAST/REAR ELEVATION



## NORTH ELEVATION/SECTION

| CLIENT Mr T Tobin & Ms J Murnaghan 1:100 @ A3 PROJECT Cider Press Cottage, West End, Kingham, OX7 6YH DRAWING TITLE  JOB NUMBER DRAWING NO. REVISE Flevations and Sections | As Proposed (Op1)                       | 1687       | 07          | В       |
|------------------------------------------------------------------------------------------------------------