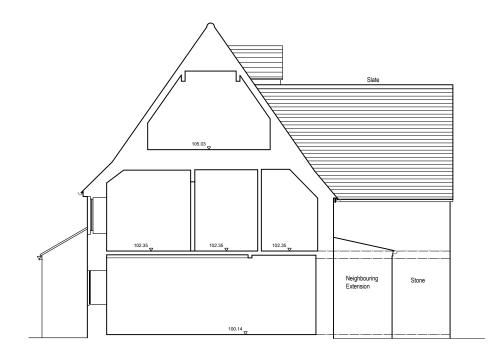

## NORTH ELEVATION/SECTION

| CLIENT Mr T Tobin & Ms J Murnaghan 1:100 @ A3 PROJECT Cider Press Cottage, West End, Kingham, OX7 6YH DRAWING TITLE  JOB NUMBER DRAWING NO. REVISE Flevations and Sections | As Proposed (Op1)                       | 1687       | 07          | В       |
|----------------------------------------------------------------------------------------------------------------------------------------------------------------------------|-----------------------------------------|------------|-------------|---------|
| CLIENT Mr T Tobin & Ms J Murnaghan PROJECT Cider Press Cottage, West End, Kingham, OX7 6YH  SCALE 1:100 @ A3 February 2024 PROJECT DRAWN CHECKED MH MH                     | Elevations and Sections                 | 4607       | 07          | В       |
| CLIENT         SCALE         DATE           Mr T Tobin & Ms J Murnaghan         1:100 @ A3         February 2024           PROJECT         DRAWN         CHECKED           | DRAWING TITLE                           | JOB NUMBER | DRAWING NO. | REVISIO |
| CLIENT SCALE DATE                                                                                                                                                          |                                         |            |             |         |
| REVISION DATE DRAWN CHECKED DESCRIPTION                                                                                                                                    | <u></u>                                 |            |             |         |
|                                                                                                                                                                            | REVISION DATE DRAWN CHECKED DESCRIPTION |            |             |         |