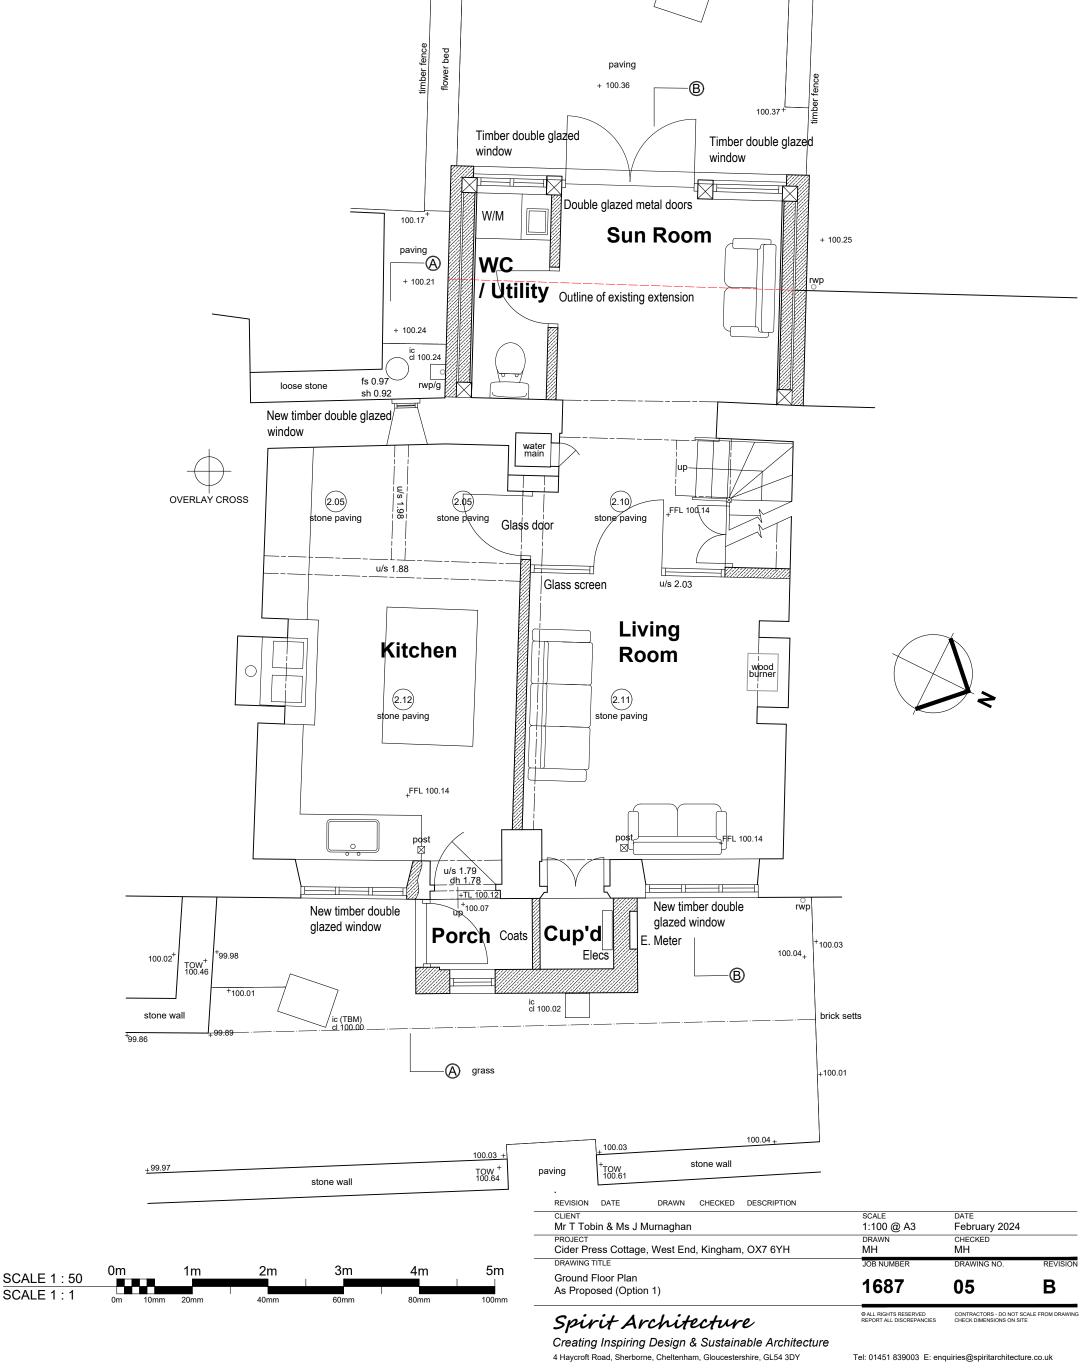

NOTES: RESPONSIBILITY IS NOT ACCEPTED FOR ERRORS MADE BY OTHERS IN SCALING FROM THIS DRAWING. ALL CONSTRUCTION INFORMATION SHOULD BE TAKEN FROM FIGURED DIMENSIONS ONLY NO WARRANT AS TO THE PRECISION OF THIS DRAWING IS GIVEN NOR SHOULD BE INFERRED CONSTRUCTION DRAWINGS TO BE READ IN CONJUNCTION WITH SPECIFICATIONS, SCHEDULES AND DRAWINGS FROM STRUCTURAL AND MECHANICAL ENGINEERS. timber fence 100.40 flower bed ic 100.36<sup>4</sup> paving  $\cdot$ 100.37 Timber double glazed window + 100.25 FFL 100.14 u/s 2.03 Living Room New timber double rwp glazed window E. Meter 100.03 100.04 -B) brick setts +100.01