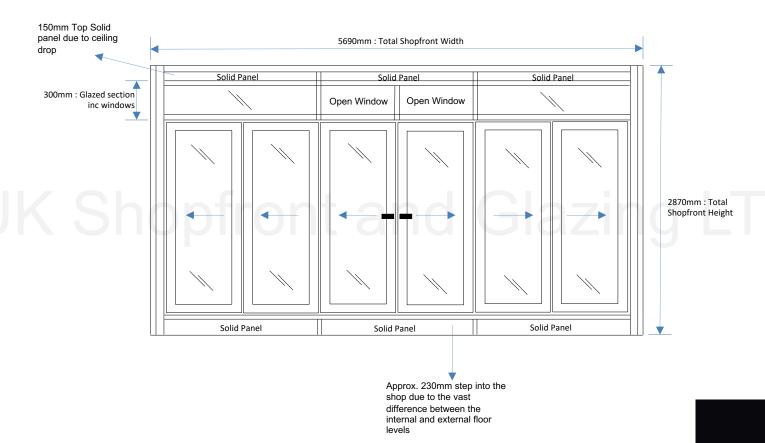

Bottom Door floor spring: Hold Open at 90 degrees when required.

Tolerance floor level: 25mm section + 12mm treadplate

Approx. 230mm step into the shop due to the vast difference between the internal and external floor levels

### Drawing Title:

PROPOSED: New aluminium profile entrances as per design given above Inc 6 bi-folding doors

(RIGHT SIDE)