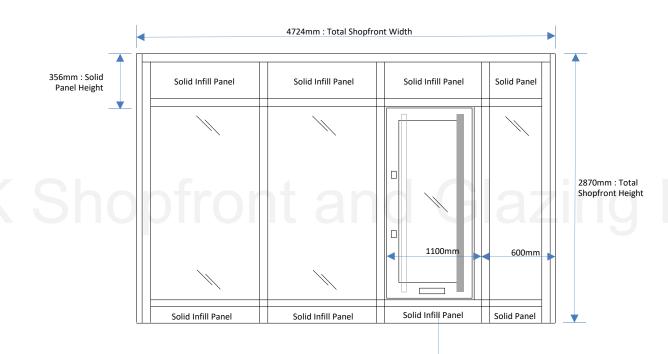

### **Manual Swing entrance door Specification**

Door width: 1100mm giving a clear opening of 1000mm when open.

Door height: Full Height underneath sold infill panel Handles: full Height stainless steel T-Bar handles.

Glazing: 24mm double glazed unit - 6.4mm laminated /12mm warmedge bar/ 6mm toughened

Locks: Two euro profile commercial hook lock supplied with three keys.

Anti-Finger Trap Door stile Direction: Opening Inwards.

Bottom Door floor spring: Hold Open at 90 degrees when required.

Tolerance floor level: 25mm section + 12mm treadplate

Approx. 230mm step into the shop due to the vast difference between the internal and external floor levels

#### Drawing Title:

PROPOSED: New aluminium profile entrance as per design given above to incorporate client specifications.

(LEFT SIDE)