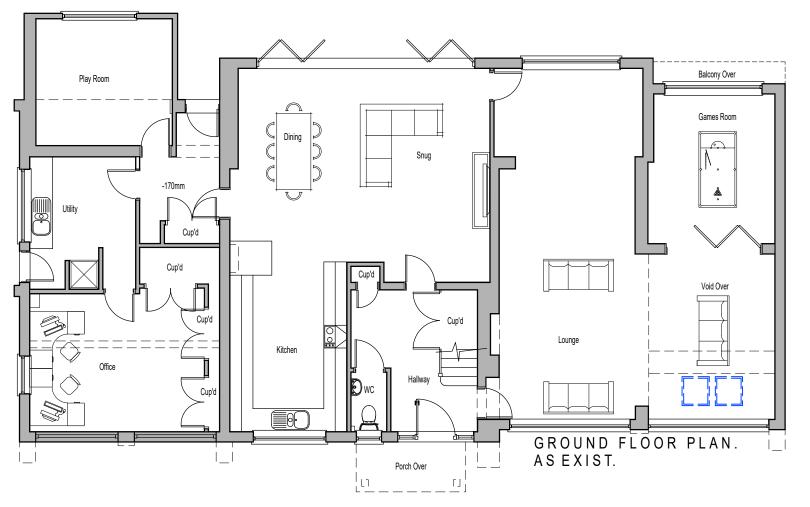

| Client<br>MR & MRS MALLIA                                   | Drawing Title<br>GROUND FLOOR PLAN<br>AS EXISTING                            | Rev. Date Description  |                      | Drawn Checked         |
|-------------------------------------------------------------|------------------------------------------------------------------------------|------------------------|----------------------|-----------------------|
|                                                             | Project Description                                                          | <sup>Scale</sup> 1:100 | <sup>Drawn</sup> GDP | <sup>Author</sup> GDP |
| Project Address<br>9 DEAN CLOSE, WOKING<br>SURREY, GU22 8NX | DORMER CHEEK REMOVAL, REAR FIRST<br>FLOOR ADDITION<br>INTERNAL MODIFICATIONS | <sup>Date</sup> MAR 22 |                      | Drawing Status        |
|                                                             |                                                                              | Drg.NoCDA-329-004      | Rev.                 | PLANNING              |