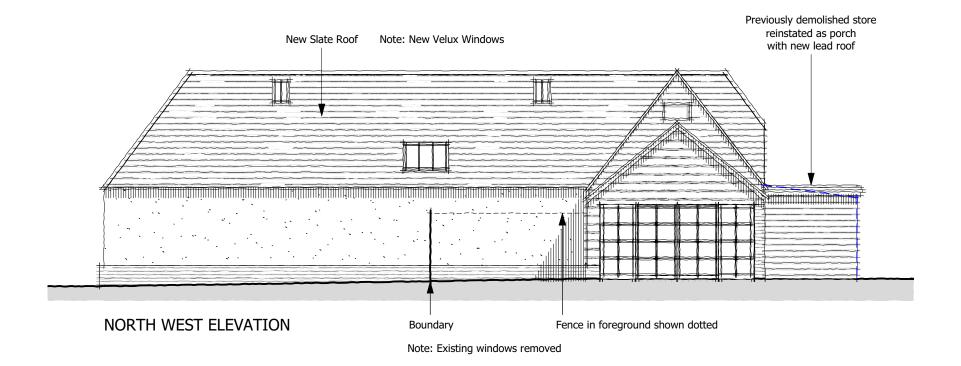

| CLIENT:  | The Clydesdale Group Ltd    |          |  |  |  |  |
|----------|-----------------------------|----------|--|--|--|--|
| PROJECT: | : Gardeners Farm            |          |  |  |  |  |
| DRAWING: | Proposed NW & SE Elevations | 1:100    |  |  |  |  |
| NUMBER:  | 51532-XX-P3-01              | А3       |  |  |  |  |
| ISSUE:   | v1                          | 10.01.24 |  |  |  |  |