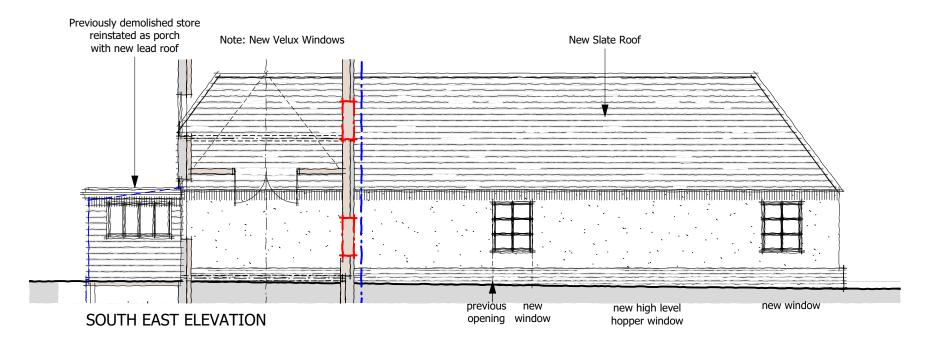

| CLIENT:  | The Clydesdale Group Ltd    |          |  |  |  |  |
|----------|-----------------------------|----------|--|--|--|--|
| PROJECT: | : Gardeners Farm            |          |  |  |  |  |
| DRAWING: | Proposed NW & SE Elevations | 1:100    |  |  |  |  |
| NUMBER:  | 51532-XX-P3-01              | А3       |  |  |  |  |
| ISSUE:   | v1                          | 10.01.24 |  |  |  |  |